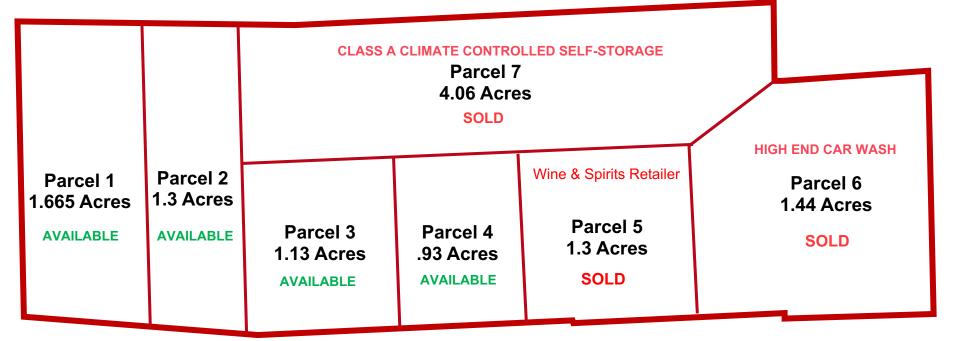

### **PRICING**

|          | Approx.<br>Acreage | Price       | Ground Lease     | Status    |
|----------|--------------------|-------------|------------------|-----------|
| Parcel 1 | 1.66               | \$1,179,000 | n/a              | Available |
| Parcel 2 | 1.3                | \$1,300,000 | Call for Pricing | Available |
| Parcel 3 | 1.13               | \$1,500,000 | Call for Pricing | Available |
| Parcel 4 | 0.93               | \$1,200,000 | Call for Pricing | Available |
| Parcel 5 | 1.3                | \$1,600,000 | n/a              | Sold      |
| Parcel 6 | 1.44               | \$1,850,000 | n/a              | Sold      |
| Parcel 7 | 4.06               | \$3,000,000 | n/a              | Sold      |