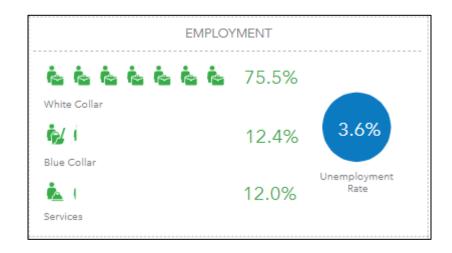

## Demographics Esri 2023

|           | Population | # of Households | Avg Household Income | Median Age |
|-----------|------------|-----------------|----------------------|------------|
| 1 Mile    | 3,014      | 1,017           | \$156,264            | 38         |
| 1-3 Miles | 37,996     | 12,141          | \$161,621            | 36         |
| 3-5 Miles | 85,404     | 28,041          | \$163,755            | 38         |