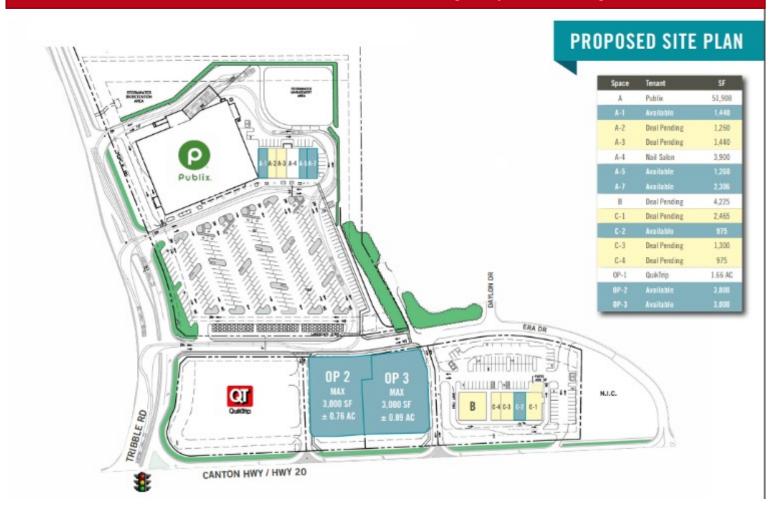

### **NEW PUBLIX SITE PLAN**

#### TRIBBLE CROSSING 3530 Canton Highway – Cumming, GA 30040

# PROPERTY OVERVIEW

- +/- 11.82 Acres 4 outparcels available
- Forsyth County
- All Utilities Available Shared Detention
- GA 20 expansion will increase from 26,000 CPD to an estimated 38,000 CPD
- Parcels are zoned CBD/General Commercial Use (restaurants, bank, retail, self storage, car wash, dog day care).

### **PRICING**

|          | Approx.<br>Acreage | Price       | Ground Lease     | Status    |
|----------|--------------------|-------------|------------------|-----------|
| Parcel 1 | 1.66               | \$1,179,000 | n/a              | Available |
| Parcel 2 | 1.3                | \$1,300,000 | Call for Pricing | Available |
| Parcel 3 | 1.13               | \$1,500,000 | Call for Pricing | Available |
| Parcel 4 | 0.93               | \$1,200,000 | Call for Pricing | Available |
| Parcel 5 | 1.3                | \$1,600,000 | n/a              | Sold      |
| Parcel 6 | 1.44               | \$1,850,000 | n/a              | Sold      |
| Parcel 7 | 4.06               | \$3,000,000 | n/a              | Sold      |