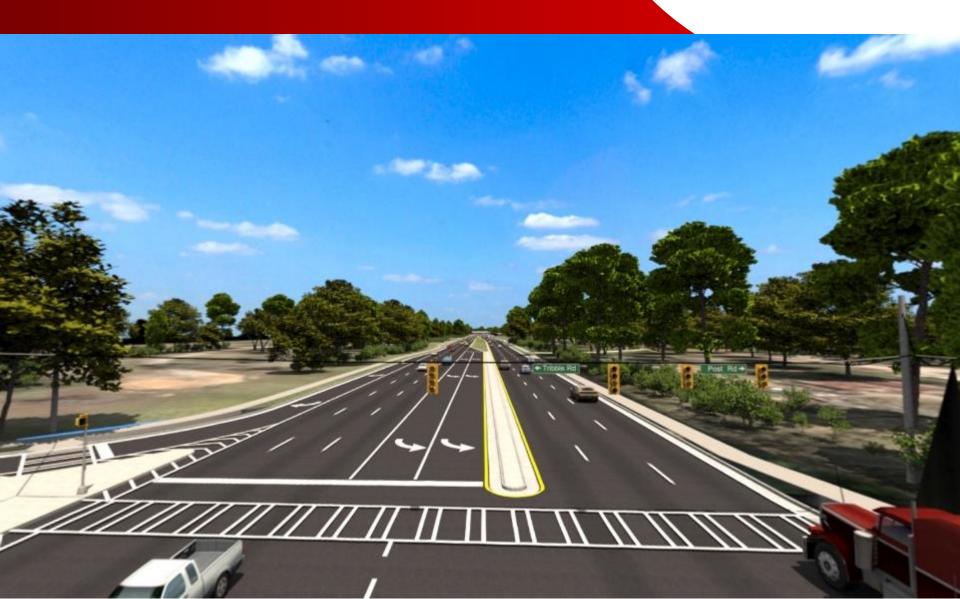

## **ROAD EXPANSION**

# PROPERTY OVERVIEW

- +/- 11.82 Acres 4 outparcels available
- Forsyth County
- All Utilities Available Shared Detention
- GA 20 expansion will increase from 26,000 CPD to an estimated 38,000 CPD
- Parcels are zoned CBD/General Commercial Use (restaurants, bank, retail, self storage, car wash, dog day care).