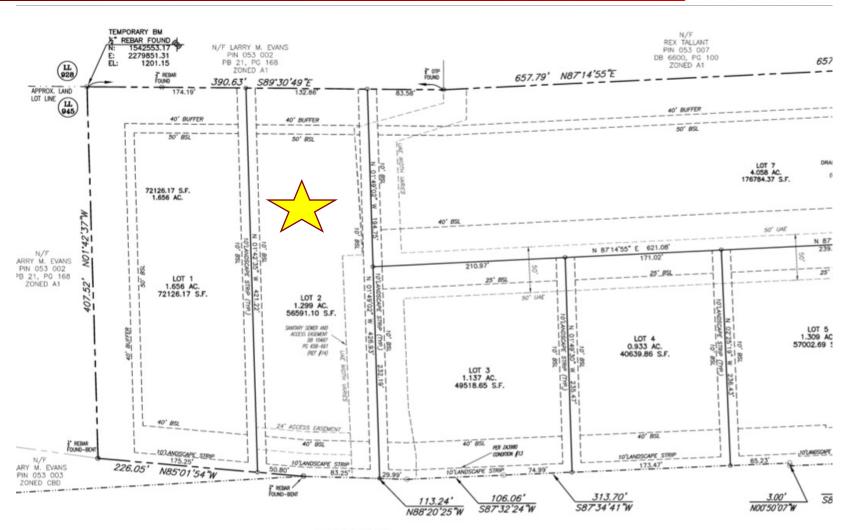

Parcel 2 – 1.3 acres - \$1,300,000

### **Magnolia Commons**

Cumming, GA 30040

#### Mike Cahalan

678.429.1990 mcahalan@**AtlantaLandGroup**.com

# PROPERTY OVERVIEW

- +/- 11.82 Acres 4 outparcels available
- Forsyth County
- All Utilities Available Shared Detention
- GA 20 expansion will increase from 26,000 CPD to an estimated 38,000 CPD
- Parcels are zoned CBD/General Commercial Use (restaurants, bank, retail, self storage, car wash, dog day care).





### APPROVED SITE PLAN









### **PRICING**



|          | Approx.<br>Acreage | Price       | Ground Lease     | Status    |
|----------|--------------------|-------------|------------------|-----------|
| Parcel 1 | 1.66               | \$1,179,000 | n/a              | Available |
| Parcel 2 | 1.3                | \$1,300,000 | Call for Pricing | Available |
| Parcel 3 | 1.13               | \$1,500,000 | Call for Pricing | Available |
| Parcel 4 | 0.93               | \$1,200,000 | Call for Pricing | Available |
| Parcel 5 | 1.3                | \$1,600,000 | n/a              | Sold      |
| Parcel 6 | 1.44               | \$1,850,000 | n/a              | Sold      |
| Parcel 7 | 4.06               | \$3,000,000 | n/a              | Sold      |

#### **Build To Suit Available**

**Ground Lease Available** 



##