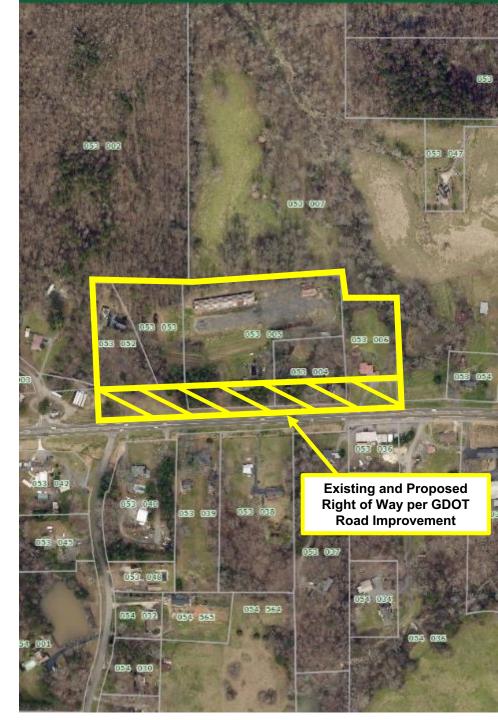

## **ROAD EXPANSION**

# PROPERTY OVERVIEW

- +/- 11.82 Acres 4 outparcels available
- Forsyth County
- All Utilities Available Shared Detention
- GA 20 expansion will increase from 26,000 CPD to an estimated 38,000 CPD
- Parcels are zoned CBD/General Commercial Use (restaurants, bank, retail, self storage, car wash, dog day care).