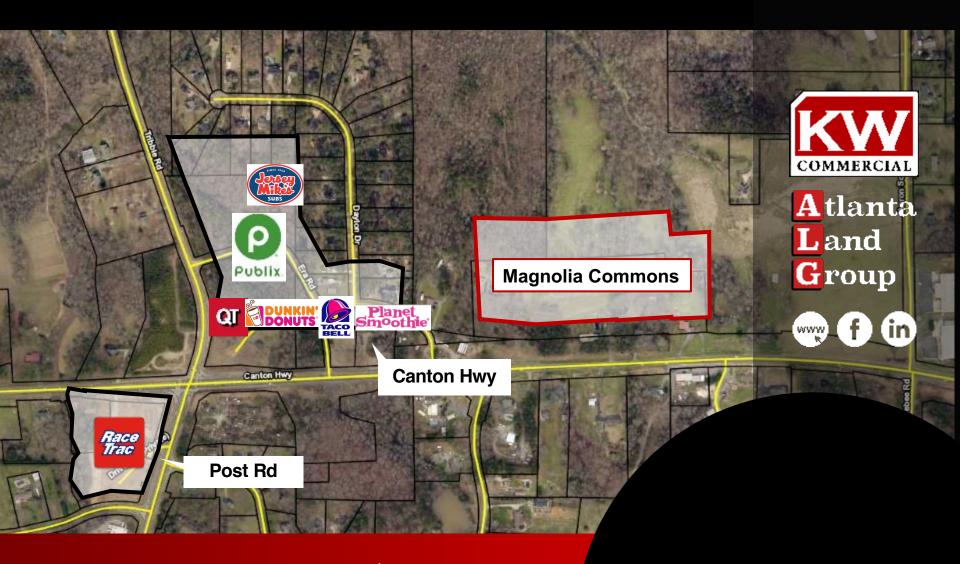

### **Magnolia Commons**

Cumming, GA 30040

# PROPERTY OVERVIEW

- +/- 11.82 Acres 4 outparcels available
- Forsyth County
- All Utilities Available Shared Detention
- GA 20 expansion will increase from 26,000 CPD to an estimated 38,000 CPD
- Parcels are zoned CBD/General Commercial Use (restaurants, bank, retail, self storage, car wash, dog day care).