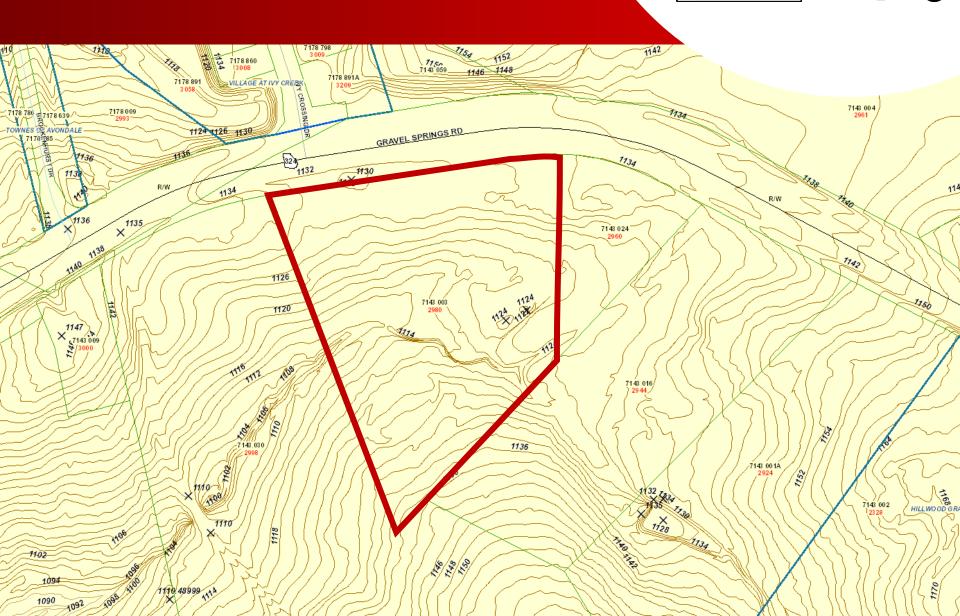

FOR SALE

2980 Gravel Springs Rd

Buford, GA 30519

**Rosetta Dillard** 

404-680-1895

rdillard@AtlantaLandGroup.com

**Robert Armstrong** 

404-790-6100 rarmstrong@AtlantaLandGroup.com

# PROPERTY OVERVIEW

- o +/- 7.02 Acres
- o Gwinnett County City of Buford
- o Zoned C2: Commercial
- +/- 630 ft Frontage on Gravel Springs Rd
- o 3,276 Sqft Building on Site
- o 28,600 ADT (2020)
- o Proximate to Mall of Georgia
- o 1 Mile from New Exit on I-85
- o 5 Miles from the I-985 and I-85 Intersection
- o Parcel can be subdivided for 3 Acres for \$950,000

Offering Price - \$2,000,000





# **BUILDING PHOTOS**













## **BUILDING PHOTOS**











# SUBDIVIDED SITE









#### **TOPOGRAPHY**





### SUBMARKET AERIAL









# **DISTANCE MAP**





# Demographics Esri 2021











#### 1 mile