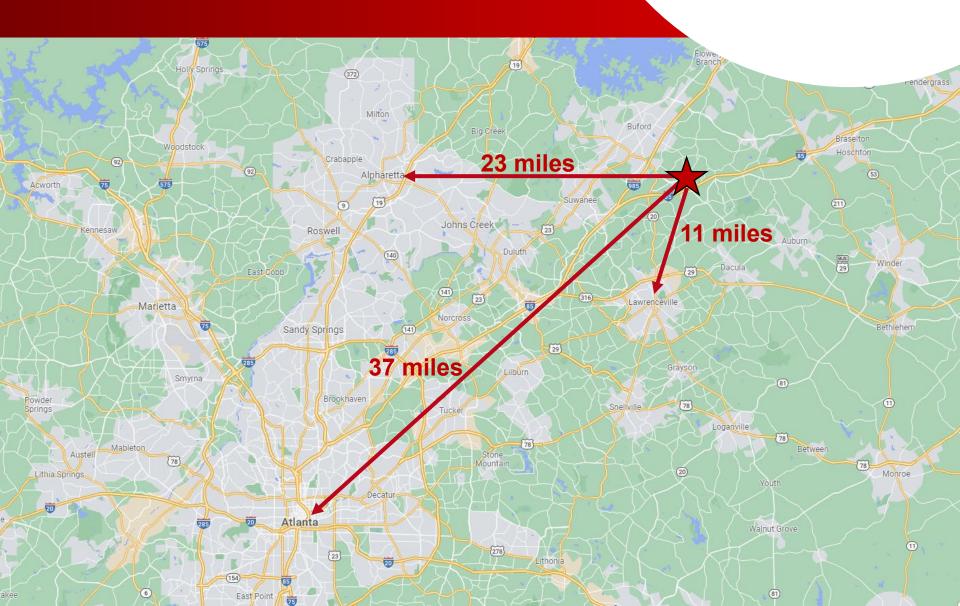

FOR SALE

2980 Gravel Springs Rd

Buford, GA 30519

**Rosetta Dillard** 

404-680-1895

rdillard@AtlantaLandGroup.com

**Robert Armstrong** 

404-790-6100 rarmstrong@AtlantaLandGroup.com

# PROPERTY OVERVIEW

- o +/- 7.02 Acres
- o Gwinnett County City of Buford
- o Zoned C2: Commercial
- +/- 630 ft Frontage on Gravel Springs Rd
- o 3,276 Sqft Building on Site
- o 28,600 ADT (2020)
- o Proximate to Mall of Georgia
- o 1 Mile from New Exit on I-85
- o 5 Miles from the I-985 and I-85 Intersection
- o Parcel can be subdivided for 3 Acres for \$950,000

Offering Price - \$2,000,000





# **BUILDING PHOTOS**













## **BUILDING PHOTOS**











# SUBDIVIDED SITE









#### **TOPOGRAPHY**





### SUBMARKET AERIAL









# **DISTANCE MAP**





# Demographics Esri 2021











#### 1 mile