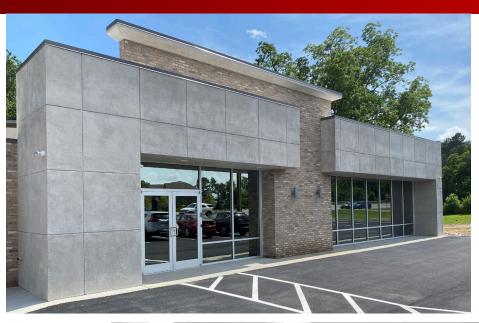

FOR SALE

2980 Gravel Springs Rd

Buford, GA 30519

**Rosetta Dillard** 

404-680-1895

rdillard@AtlantaLandGroup.com

**Robert Armstrong** 

404-790-6100 rarmstrong@AtlantaLandGroup.com

# PROPERTY OVERVIEW

- o +/- 7.02 Acres
- o Gwinnett County City of Buford
- o Zoned C2: Commercial
- +/- 630 ft Frontage on Gravel Springs Rd
- o 3,276 Sqft Building on Site
- o 28,600 ADT (2020)
- o Proximate to Mall of Georgia
- o 1 Mile from New Exit on I-85
- o 5 Miles from the I-985 and I-85 Intersection
- o Parcel can be subdivided for 3 Acres for \$950,000

Offering Price - \$2,000,000





# **BUILDING PHOTOS**













## **BUILDING PHOTOS**











# SUBDIVIDED SITE









#### **TOPOGRAPHY**





### SUBMARKET AERIAL









# **DISTANCE MAP**





# Demographics Esri 2021











#### 1 mile