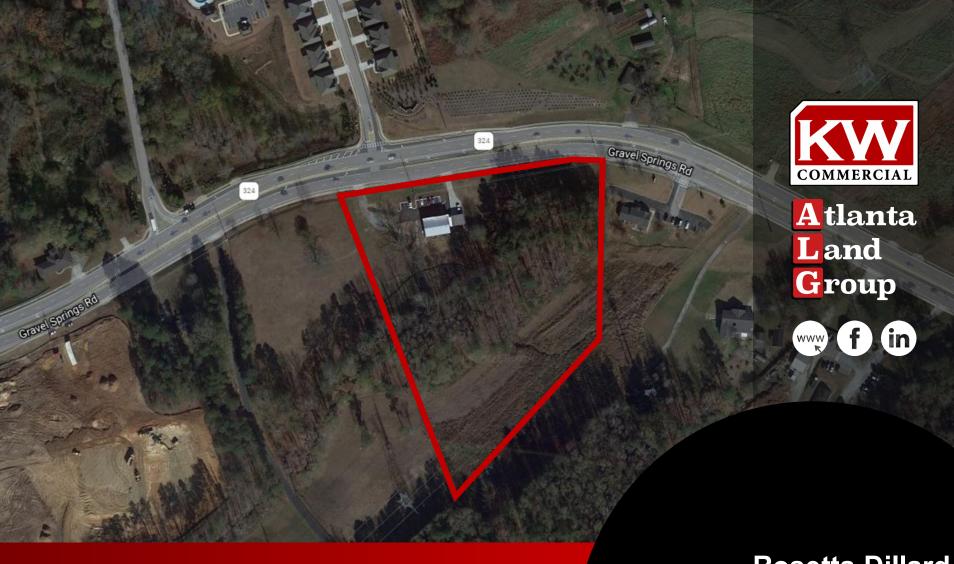

# PROPERTY OVERVIEW

- o +/- 7.02 Acres
- o Gwinnett County City of Buford
- o Zoned C2: Commercial
- +/- 630 ft Frontage on Gravel Springs Rd
- o 3,276 Sqft Building on Site
- o 28,600 ADT (2020)
- o Proximate to Mall of Georgia
- o 1 Mile from New Exit on I-85
- o 5 Miles from the I-985 and I-85 Intersection
- o Parcel can be subdivided for 3 Acres for \$950,000

### SUBMARKET AERIAL