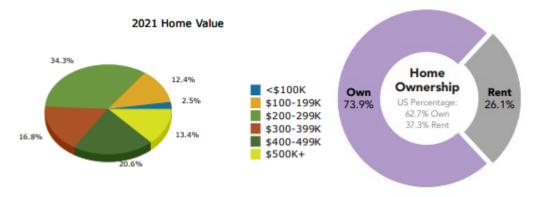

FOR SALE

2980 Gravel Springs Rd

Buford, GA 30519

**Rosetta Dillard** 

404-680-1895

rdillard@AtlantaLandGroup.com

**Robert Armstrong** 

404-790-6100 rarmstrong@AtlantaLandGroup.com

# PROPERTY OVERVIEW

- o +/- 7.02 Acres
- o Gwinnett County City of Buford
- o Zoned C2: Commercial
- +/- 630 ft Frontage on Gravel Springs Rd
- o 3,276 Sqft Building on Site
- o 28,600 ADT (2020)
- o Proximate to Mall of Georgia
- o 1 Mile from New Exit on I-85
- o 5 Miles from the I-985 and I-85 Intersection
- o Parcel can be subdivided for 3 Acres for \$950,000

Offering Price - \$2,000,000





# **BUILDING PHOTOS**













## **BUILDING PHOTOS**











# SUBDIVIDED SITE









#### **TOPOGRAPHY**





### SUBMARKET AERIAL









# **DISTANCE MAP**





# Demographics Esri 2021











#### 1 mile