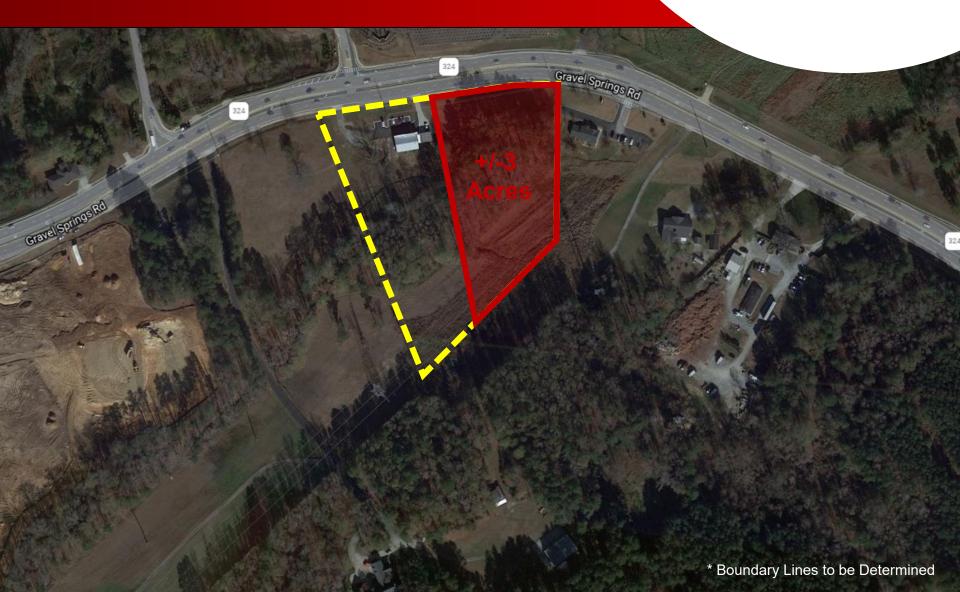

# SUBDIVIDED SITE

# PROPERTY OVERVIEW

- o +/- 7.02 Acres
- o Gwinnett County City of Buford
- o Zoned C2: Commercial
- +/- 630 ft Frontage on Gravel Springs Rd
- o 3,276 Sqft Building on Site
- o 28,600 ADT (2020)
- o Proximate to Mall of Georgia
- o 1 Mile from New Exit on I-85
- o 5 Miles from the I-985 and I-85 Intersection
- o Parcel can be subdivided for 3 Acres for \$950,000