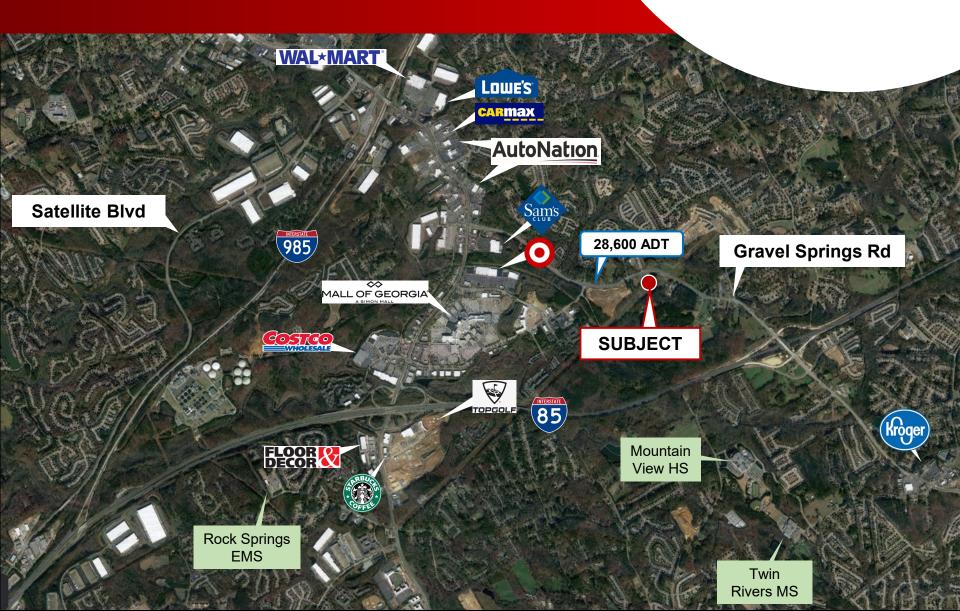

### SUBMARKET AERIAL

# PROPERTY OVERVIEW

- o +/- 7.02 Acres
- o Gwinnett County City of Buford
- o Zoned C2: Commercial
- +/- 630 ft Frontage on Gravel Springs Rd
- o 3,276 Sqft Building on Site
- o 28,600 ADT (2020)
- o Proximate to Mall of Georgia
- o 1 Mile from New Exit on I-85
- o 5 Miles from the I-985 and I-85 Intersection
- o Parcel can be subdivided for 3 Acres for \$950,000