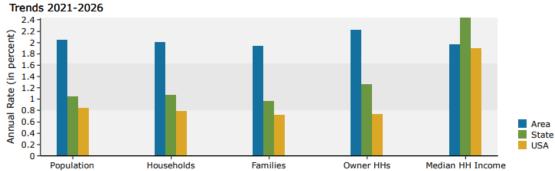

Gravel Springs Rd

Buford, GA 30519

**Rosetta Dillard** 

404-680-1895

rdillard@AtlantaLandGroup.com

**Robert Armstrong** 

404-790-6100 rarmstrong@AtlantaLandGroup.com

# PROPERTY OVERVIEW

- o +/- 7.02 Acres
- o Gwinnett County City of Buford
- o Zoned C2: Commercial
- +/- 630 ft Frontage on Gravel Springs Rd
- o 3,276 Sqft Building on Site
- o 28,600 ADT (2020)
- o Proximate to Mall of Georgia
- o 1 Mile from New Exit on I-85
- o 5 Miles from the I-985 and I-85 Intersection
- o Parcel can be subdivided for 3 Acres for \$950,000

Offering Price - \$2,000,000





# **BUILDING PHOTOS**













## **BUILDING PHOTOS**











# SUBDIVIDED SITE









#### **TOPOGRAPHY**





### SUBMARKET AERIAL









# **DISTANCE MAP**





# Demographics Esri 2021











#### 1 mile