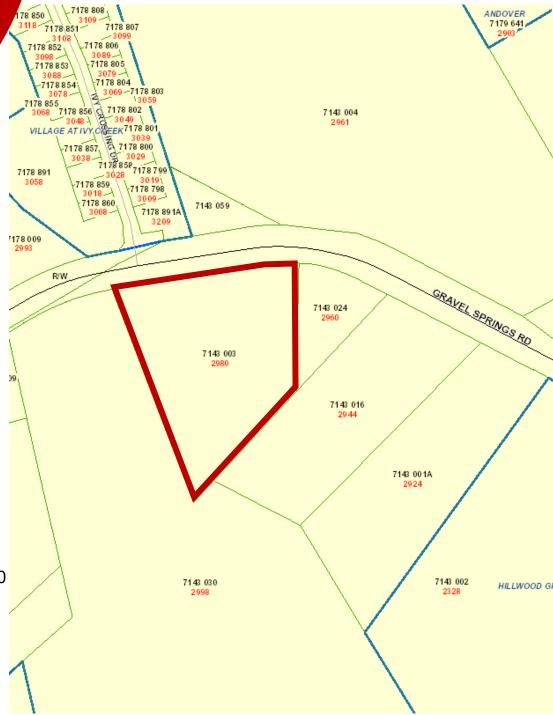

FOR SALE

2980 Gravel Springs Rd

Buford, GA 30519

**Rosetta Dillard** 

404-680-1895

rdillard@AtlantaLandGroup.com

**Robert Armstrong** 

404-790-6100 rarmstrong@AtlantaLandGroup.com

# PROPERTY OVERVIEW

- o +/- 7.02 Acres
- o Gwinnett County City of Buford
- o Zoned C2: Commercial
- +/- 630 ft Frontage on Gravel Springs Rd
- o 3,276 Sqft Building on Site
- o 28,600 ADT (2020)
- o Proximate to Mall of Georgia
- o 1 Mile from New Exit on I-85
- o 5 Miles from the I-985 and I-85 Intersection
- o Parcel can be subdivided for 3 Acres for \$950,000

Offering Price - \$2,000,000





# **BUILDING PHOTOS**













## **BUILDING PHOTOS**











# SUBDIVIDED SITE









#### **TOPOGRAPHY**





### SUBMARKET AERIAL









# **DISTANCE MAP**





# Demographics Esri 2021











#### 1 mile