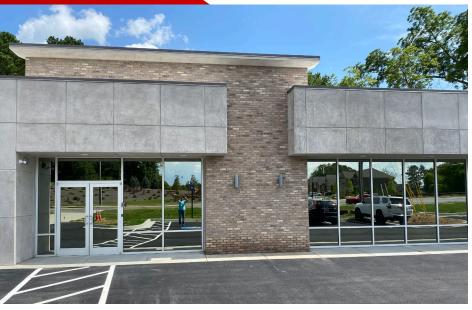

FOR SALE

2980 Gravel Springs Rd

Buford, GA 30519

**Rosetta Dillard** 

404-680-1895

rdillard@AtlantaLandGroup.com

**Robert Armstrong** 

404-790-6100 rarmstrong@AtlantaLandGroup.com

# PROPERTY OVERVIEW

- o +/- 7.02 Acres
- o Gwinnett County City of Buford
- o Zoned C2: Commercial
- +/- 630 ft Frontage on Gravel Springs Rd
- o 3,276 Sqft Building on Site
- o 28,600 ADT (2020)
- o Proximate to Mall of Georgia
- o 1 Mile from New Exit on I-85
- o 5 Miles from the I-985 and I-85 Intersection
- o Parcel can be subdivided for 3 Acres for \$950,000

Offering Price - \$2,000,000





# **BUILDING PHOTOS**













## **BUILDING PHOTOS**











# SUBDIVIDED SITE









#### **TOPOGRAPHY**





### SUBMARKET AERIAL









# **DISTANCE MAP**





# Demographics Esri 2021











#### 1 mile