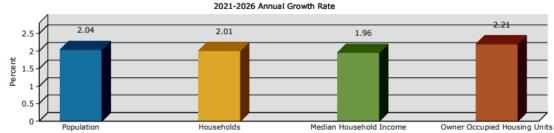

FOR SALE

2980 Gravel Springs Rd

Buford, GA 30519

**Rosetta Dillard** 

404-680-1895

rdillard@AtlantaLandGroup.com

**Robert Armstrong** 

404-790-6100 rarmstrong@AtlantaLandGroup.com

# PROPERTY OVERVIEW

- o +/- 7.02 Acres
- o Gwinnett County City of Buford
- o Zoned C2: Commercial
- +/- 630 ft Frontage on Gravel Springs Rd
- o 3,276 Sqft Building on Site
- o 28,600 ADT (2020)
- o Proximate to Mall of Georgia
- o 1 Mile from New Exit on I-85
- o 5 Miles from the I-985 and I-85 Intersection
- o Parcel can be subdivided for 3 Acres for \$950,000

Offering Price - \$2,000,000





# **BUILDING PHOTOS**













## **BUILDING PHOTOS**











# SUBDIVIDED SITE









#### **TOPOGRAPHY**





### SUBMARKET AERIAL









# **DISTANCE MAP**





# Demographics Esri 2021











#### 1 mile