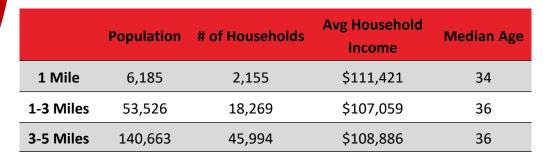

FOR SALE

2980 Gravel Springs Rd

Buford, GA 30519

**Rosetta Dillard** 

404-680-1895

rdillard@AtlantaLandGroup.com

**Robert Armstrong** 

404-790-6100 rarmstrong@AtlantaLandGroup.com

# PROPERTY OVERVIEW

- o +/- 7.02 Acres
- o Gwinnett County City of Buford
- o Zoned C2: Commercial
- +/- 630 ft Frontage on Gravel Springs Rd
- o 3,276 Sqft Building on Site
- o 28,600 ADT (2020)
- o Proximate to Mall of Georgia
- o 1 Mile from New Exit on I-85
- o 5 Miles from the I-985 and I-85 Intersection
- o Parcel can be subdivided for 3 Acres for \$950,000

Offering Price - \$2,000,000





# **BUILDING PHOTOS**













## **BUILDING PHOTOS**











# SUBDIVIDED SITE









#### **TOPOGRAPHY**





### SUBMARKET AERIAL









# **DISTANCE MAP**





# Demographics Esri 2021











#### 1 mile