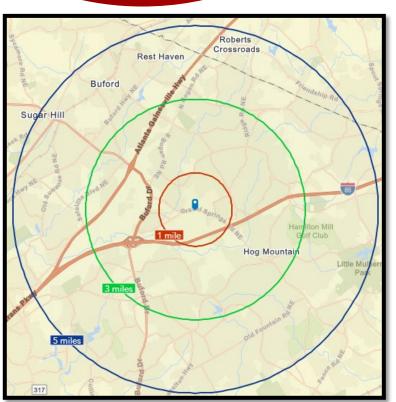

FOR SALE

2980 Gravel Springs Rd

Buford, GA 30519

**Rosetta Dillard** 

404-680-1895

rdillard@AtlantaLandGroup.com

**Robert Armstrong** 

404-790-6100 rarmstrong@AtlantaLandGroup.com

# PROPERTY OVERVIEW

- o +/- 7.02 Acres
- o Gwinnett County City of Buford
- o Zoned C2: Commercial
- +/- 630 ft Frontage on Gravel Springs Rd
- o 3,276 Sqft Building on Site
- o 28,600 ADT (2020)
- o Proximate to Mall of Georgia
- o 1 Mile from New Exit on I-85
- o 5 Miles from the I-985 and I-85 Intersection
- o Parcel can be subdivided for 3 Acres for \$950,000

Offering Price - \$2,000,000





# **BUILDING PHOTOS**













## **BUILDING PHOTOS**











# SUBDIVIDED SITE









#### **TOPOGRAPHY**





### SUBMARKET AERIAL









# **DISTANCE MAP**





# Demographics Esri 2021











#### 1 mile