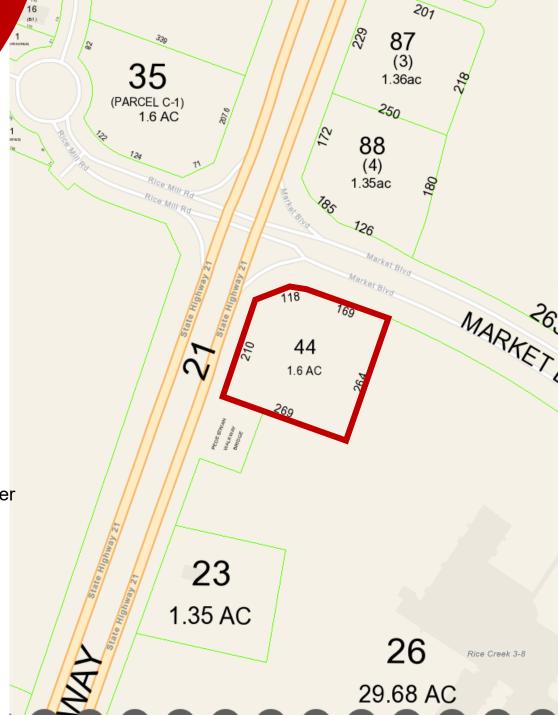

# PROPERTY OVERVIEW

- +/- 1.6 Acre Outparcel
- o Chatham County
- o Parcel ID: 70906 04044
- $\circ$  Zoned MPO
- $\circ$  +/- 210 ft frontage on GA-21
- $_{\odot}$  +/- 287 ft frontage on Market Blvd
- o 35,900 (20) ATD on GA-21
- Signalized Corner
- Level Topography
- Across from Publix Anchored Shopping center
- $_{\odot}$  9 Miles to Savannah International Airport
- $_{\odot}$  2 Miles to Exit 109 on I-95