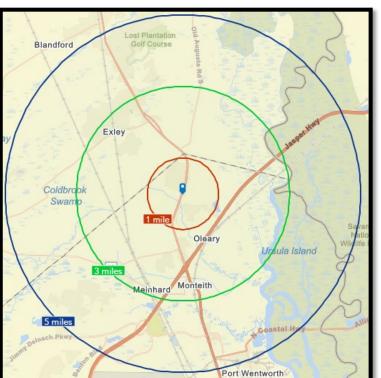

### Demographics Esri 2021

|           | Population | # of Households | Avg Household<br>Income | Median Age |
|-----------|------------|-----------------|-------------------------|------------|
| 1 Mile    | 2,715      | 1,086           | \$105,052               | 34         |
| 1-3 Miles | 9,168      | 3,442           | \$97,357                | 35         |
| 3-5 Miles | 28,834     | 10,843          | \$95,623                | 35         |