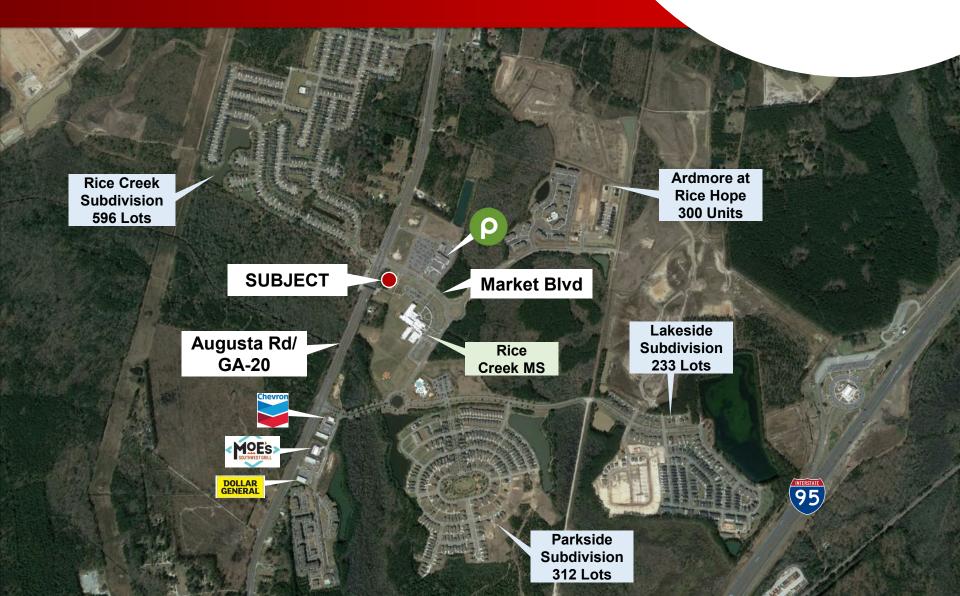

OUTPARCEL FOR SALE Market Blvd & Augusta Rd Port Wentworth, GA 31407

**Rosetta Dillard** 

404.680.1895 rdillard@**AtlantaLandGroup**.com

# PROPERTY OVERVIEW

- +/- 1.6 Acre Outparcel
- o Chatham County
- o Parcel ID: 70906 04044
- $\circ$  Zoned MPO
- $\circ$  +/- 210 ft frontage on GA-21
- $_{\odot}$  +/- 287 ft frontage on Market Blvd
- o 35,900 (20) ATD on GA-21
- Signalized Corner
- Level Topography
- Across from Publix Anchored Shopping center
- $_{\odot}$  9 Miles to Savannah International Airport
- $_{\odot}$  2 Miles to Exit 109 on I-95

Offering Price - \$850,000





## SURVEY





### **SUBMARKET AERIAL**





## **DISTANCE MAP**





### Demographics Esri 2021

|           | Population | # of Households | Avg Household<br>Income | Median Age |
|-----------|------------|-----------------|-------------------------|------------|
| 1 Mile    | 2,715      | 1,086           | \$105,052               | 34         |
| 1-3 Miles | 9,168      | 3,442           | \$97,357                | 35         |
| 3-5 Miles | 28,834     | 10,843          | \$95,623                | 35         |



0.4%

5.5%

Households

6.0%

36.6%



**Owner Occupied Housing Units** 







Median Household Income

<\$100K

\$100-199K

\$200-299K

\$300-399K

\$400-499K \$500K+

#### 1 mile

Population

42.5%