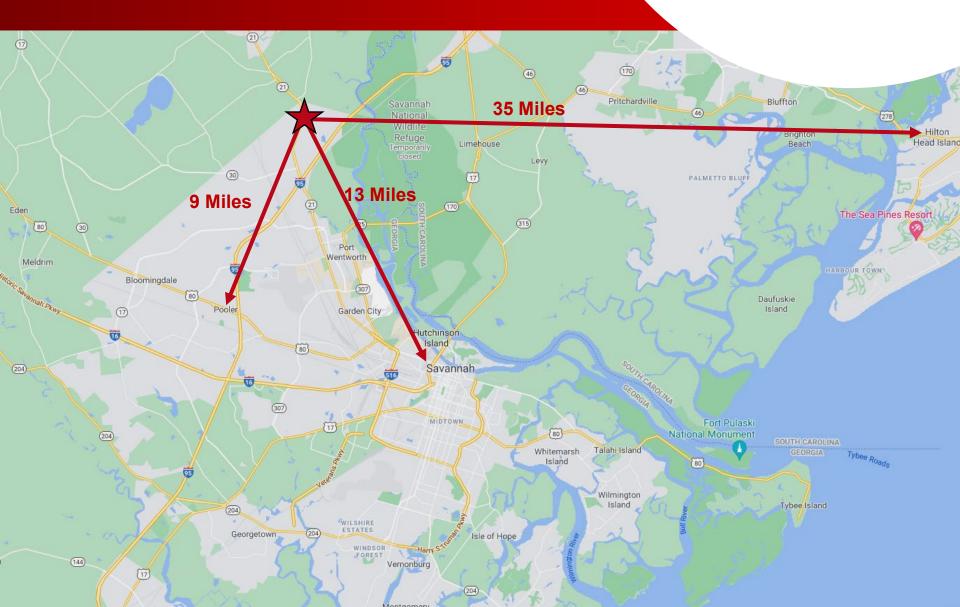

OUTPARCEL FOR SALE Market Blvd & Augusta Rd Port Wentworth, GA 31407

**Rosetta Dillard** 

404.680.1895 rdillard@**AtlantaLandGroup**.com

# PROPERTY OVERVIEW

- +/- 1.6 Acre Outparcel
- o Chatham County
- o Parcel ID: 70906 04044
- $\circ$  Zoned MPO
- $\circ$  +/- 210 ft frontage on GA-21
- $_{\odot}$  +/- 287 ft frontage on Market Blvd
- o 35,900 (20) ATD on GA-21
- Signalized Corner
- Level Topography
- Across from Publix Anchored Shopping center
- $_{\odot}$  9 Miles to Savannah International Airport
- $_{\odot}$  2 Miles to Exit 109 on I-95

Offering Price - \$850,000





## SURVEY





### **SUBMARKET AERIAL**





## **DISTANCE MAP**





### Demographics Esri 2021

|           | Population | # of Households | Avg Household<br>Income | Median Age |
|-----------|------------|-----------------|-------------------------|------------|
| 1 Mile    | 2,715      | 1,086           | \$105,052               | 34         |
| 1-3 Miles | 9,168      | 3,442           | \$97,357                | 35         |
| 3-5 Miles | 28,834     | 10,843          | \$95,623                | 35         |



0.4%

5.5%

Households

6.0%

36.6%



**Owner Occupied Housing Units** 







Median Household Income

<\$100K

\$100-199K

\$200-299K

\$300-399K

\$400-499K \$500K+

#### 1 mile

Population

42.5%