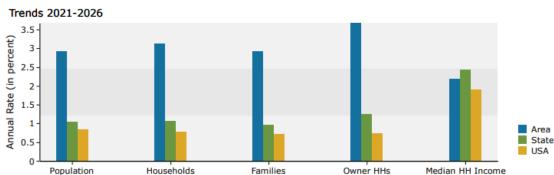

### Demographics Esri 2021

|           | Population | # of Households | Avg Household<br>Income | Median Age |
|-----------|------------|-----------------|-------------------------|------------|
| 1 Mile    | 2,715      | 1,086           | \$105,052               | 34         |
| 1-3 Miles | 9,168      | 3,442           | \$97,357                | 35         |
| 3-5 Miles | 28,834     | 10,843          | \$95,623                | 35         |