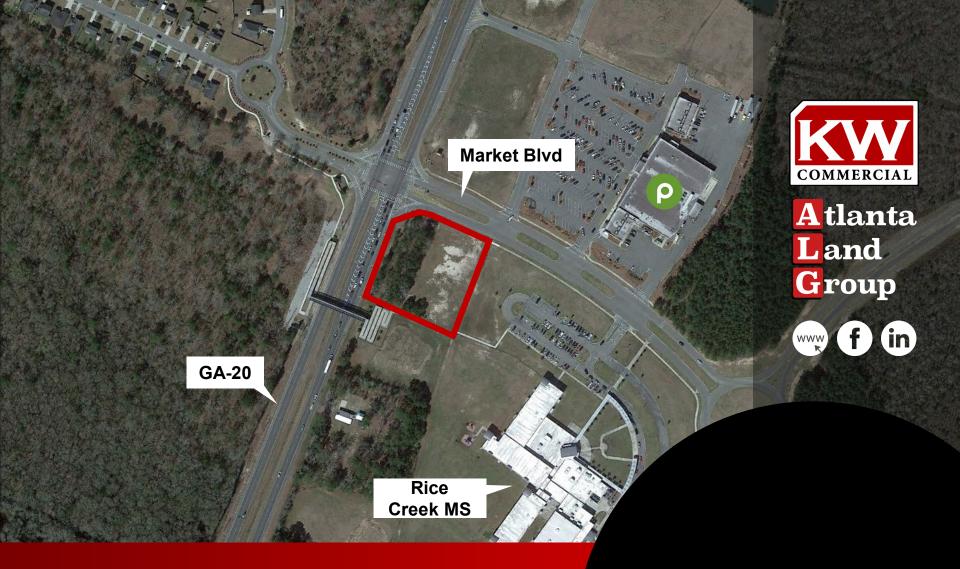

# PROPERTY OVERVIEW

- +/- 1.6 Acre Outparcel
- o Chatham County
- o Parcel ID: 70906 04044
- $\circ$  Zoned MPO
- $\circ$  +/- 210 ft frontage on GA-21
- $_{\odot}$  +/- 287 ft frontage on Market Blvd
- o 35,900 (20) ATD on GA-21
- Signalized Corner
- Level Topography
- Across from Publix Anchored Shopping center
- $_{\odot}$  9 Miles to Savannah International Airport
- $_{\odot}$  2 Miles to Exit 109 on I-95

Offering Price - \$850,000