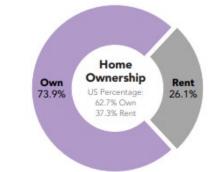

0.4%

5.5%

Households

6.0%

36.6%

**Owner Occupied Housing Units** 

Median Household Income

<\$100K