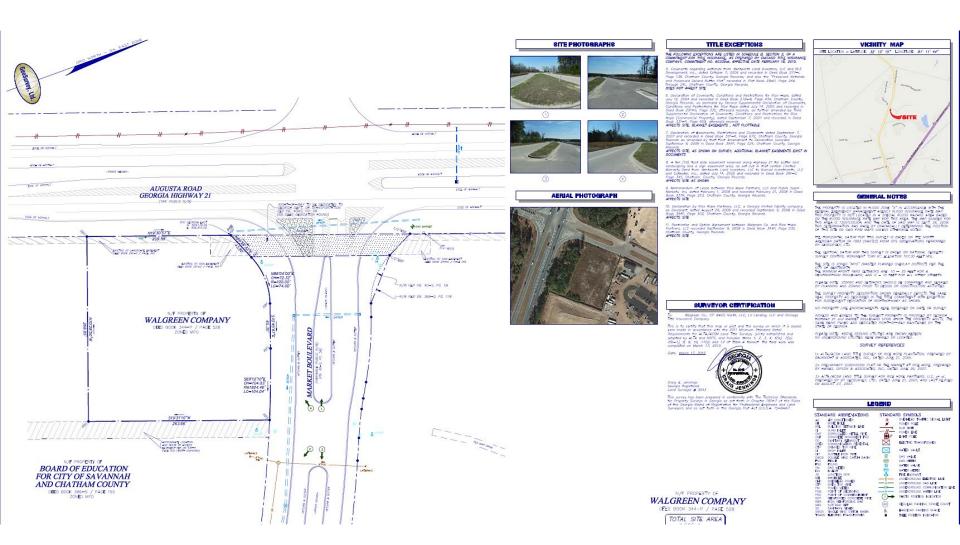

OUTPARCEL FOR SALE Market Blvd & Augusta Rd Port Wentworth, GA 31407

**Rosetta Dillard** 

404.680.1895 rdillard@**AtlantaLandGroup**.com

# PROPERTY OVERVIEW

- +/- 1.6 Acre Outparcel
- o Chatham County
- o Parcel ID: 70906 04044
- $\circ$  Zoned MPO
- $\circ$  +/- 210 ft frontage on GA-21
- $_{\odot}$  +/- 287 ft frontage on Market Blvd
- o 35,900 (20) ATD on GA-21
- Signalized Corner
- Level Topography
- Across from Publix Anchored Shopping center
- $_{\odot}$  9 Miles to Savannah International Airport
- $_{\odot}$  2 Miles to Exit 109 on I-95

Offering Price - \$850,000





## SURVEY





### **SUBMARKET AERIAL**





## **DISTANCE MAP**





### Demographics Esri 2021

|           | Population | # of Households | Avg Household<br>Income | Median Age |
|-----------|------------|-----------------|-------------------------|------------|
| 1 Mile    | 2,715      | 1,086           | \$105,052               | 34         |
| 1-3 Miles | 9,168      | 3,442           | \$97,357                | 35         |
| 3-5 Miles | 28,834     | 10,843          | \$95,623                | 35         |



0.4%

5.5%

Households

6.0%

36.6%



**Owner Occupied Housing Units** 







Median Household Income

<\$100K

\$100-199K

\$200-299K

\$300-399K

\$400-499K \$500K+

#### 1 mile

Population

42.5%