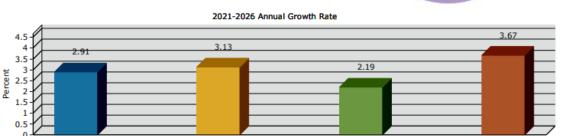

### Demographics Esri 2021

|           | Population | # of Households | Avg Household<br>Income | Median Age |
|-----------|------------|-----------------|-------------------------|------------|
| 1 Mile    | 2,715      | 1,086           | \$105,052               | 34         |
| 1-3 Miles | 9,168      | 3,442           | \$97,357                | 35         |
| 3-5 Miles | 28,834     | 10,843          | \$95,623                | 35         |