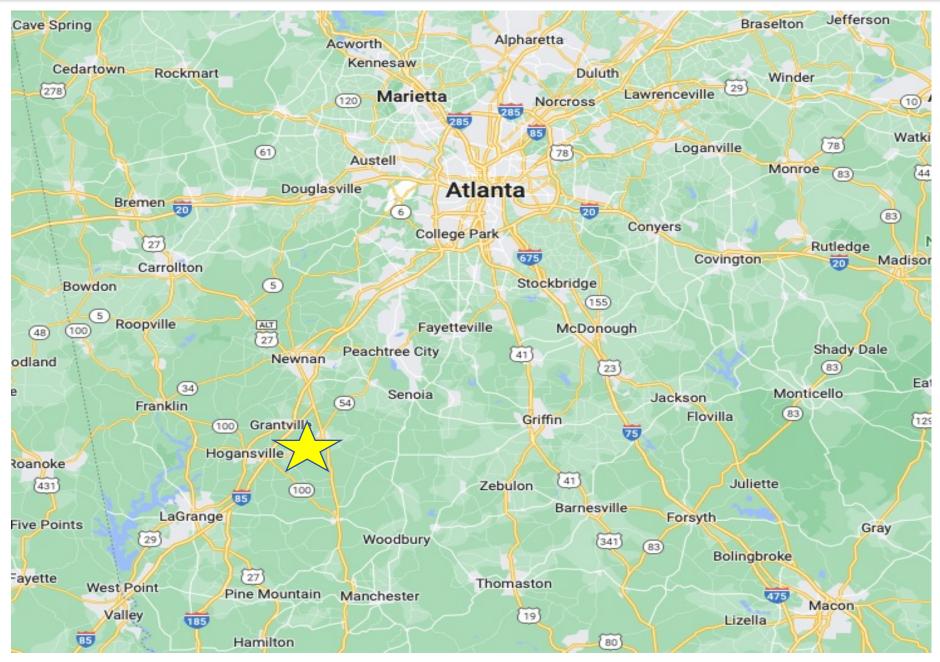

# Atlanta Land Group





Mike Cahalan | 678-429-1990 mcahalan@atlantalandgroup.com

KW Commercial Peachtree Road 804 Town Blvd. Ste A2040 Atlanta, GA 30319 404-419-3500



#### **Property Overview**



Total Acreage: 92.2 acres

Parcel ID: 0030000008 & 0030000007A

County: Troup

Zoning: 01 - GI

Utilities: Water & Sewer available

Topography – Rolling hills

Highway I 85 frontage: 2,953 feet

Perfect site for Industrial or Residential - near future expansion at the Kia Plant for electric cars

Offering Price: \$100,000 per acre



#### Tax Plat









### Distance Map







## Submarket Aerial







#### Area Demographics 2022





#### Demographic and Income Profile

GA-54, Hogansville, Georgia, 30230

Ring: 5 mile radius

Prepared by Esri

Latitude: 33.16630

Longitude: -84.83123

| Summary                       | Census 2010 |        | 2021    |        | 202    |
|-------------------------------|-------------|--------|---------|--------|--------|
| Population                    | 6,971       |        | 7,664   |        | 7,93   |
| Households                    | 2,513       |        | 2,722   |        | 2,81   |
| Families                      | 1,859       |        | 1,982   |        | 2,03   |
| Average Household Size        | 2.77        |        | 2.81    |        | 2.8    |
| Owner Occupied Housing Units  | 1,767       |        | 1,827   |