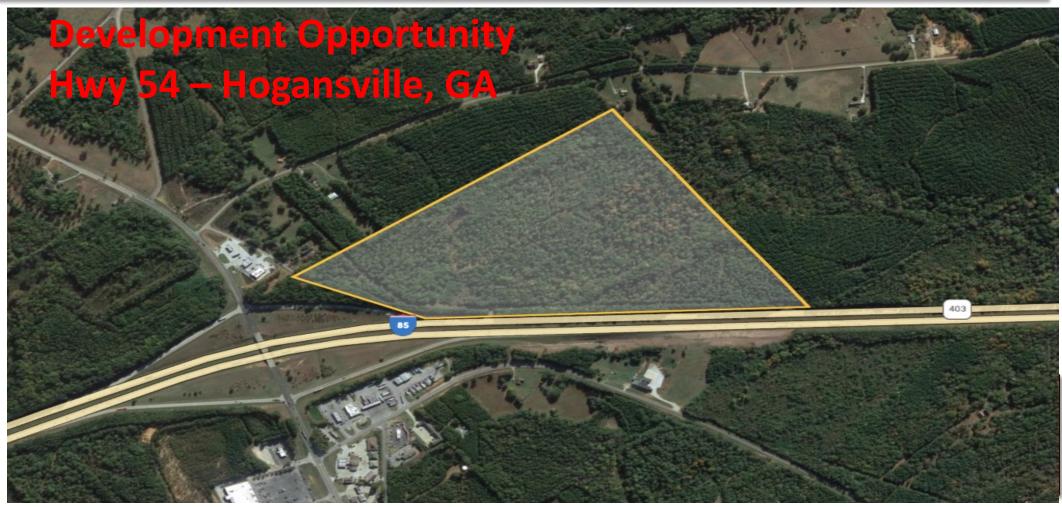

#### **Property Overview**

Total Acreage: 92.2 acres

Parcel ID: 0030000008 & 0030000007A

County: Troup

Zoning: 01 - GI

Utilities: Water & Sewer available

Topography – Rolling hills

Highway I 85 frontage: 2,953 feet

Perfect site for Industrial or Residential - near future expansion at the Kia Plant for electric cars

Offering Price: \$100,000 per acre