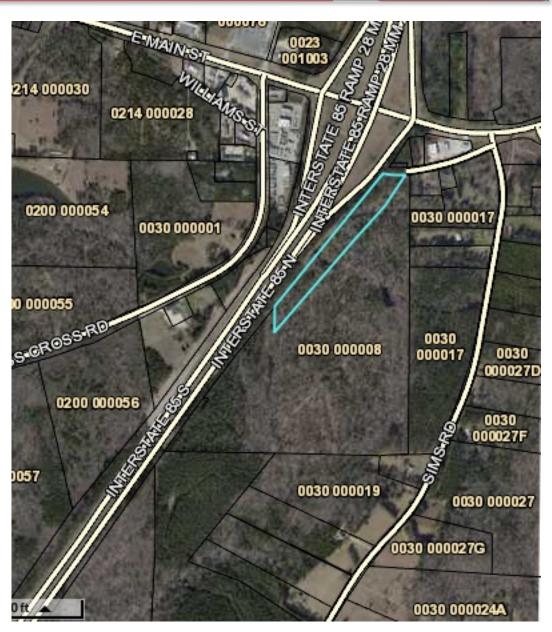

# Atlanta Land Group





Mike Cahalan | 678-429-1990 mcahalan@atlantalandgroup.com

KW Commercial Peachtree Road 804 Town Blvd. Ste A2040 Atlanta, GA 30319 404-419-3500



#### **Property Overview**



Total Acreage: 92.2 acres

Parcel ID: 0030000008 & 0030000007A

County: Troup

Zoning: 01 - GI

Utilities: Water & Sewer available

Topography – Rolling hills

Highway I 85 frontage: 2,953 feet

Perfect site for Industrial or Residential - near future expansion at the Kia Plant for electric cars

Offering Price: \$100,000 per acre



#### Tax Plat









### Distance Map







## Submarket Aerial







#### Area Demographics 2022





#### Demographic and Income Profile

GA-54, Hogansville, Georgia, 30230

Ring: 5 mile radius

Prepared by Esri

Latitude: 33.16630

Longitude: -84.83123

| Summary                       | Census 2010 |        | 2021    |        | 202    |
|-------------------------------|-------------|--------|---------|--------|--------|
| Population                    | 6,971       |        | 7,664   |        | 7,93   |
| Households                    | 2,513       |        | 2,722   |        | 2,81   |
| Families                      | 1,859       |        | 1,982   |        | 2,03   |
| Average Household Size        | 2.77        |        | 2.81    |        | 2.8    |
| Owner Occupied Housing Units  | 1,767       |