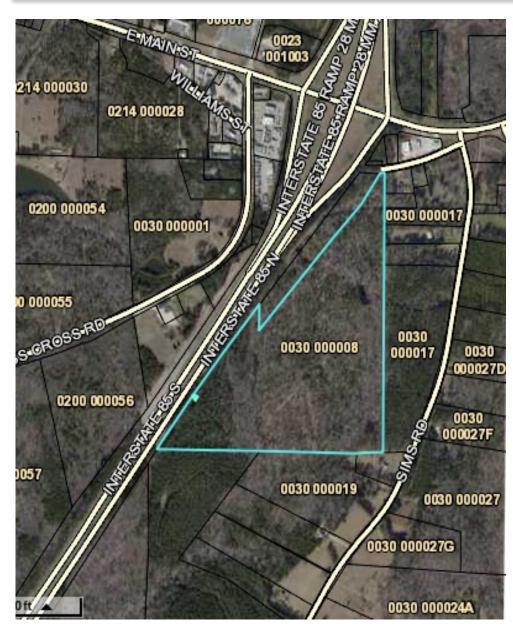

# Atlanta Land Group





Mike Cahalan | 678-429-1990 mcahalan@atlantalandgroup.com

KW Commercial Peachtree Road 804 Town Blvd. Ste A2040 Atlanta, GA 30319 404-419-3500



#### **Property Overview**



Total Acreage: 92.2 acres

Parcel ID: 0030000008 & 0030000007A

County: Troup

Zoning: 01 - GI

Utilities: Water & Sewer available

Topography – Rolling hills

Highway I 85 frontage: 2,953 feet

Perfect site for Industrial or Residential - near future expansion at the Kia Plant for electric cars

Offering Price: \$100,000 per acre



#### Tax Plat









### Distance Map







## Submarket Aerial







#### Area Demographics 2022





#### Demographic and Income Profile

GA-54, Hogansville, Georgia, 30230

Ring: 5 mile radius

Prepared by Esri

Latitude: 33.16630

Longitude: -84.83123

| Summary                       | Census 2010 |        | 2021    |        | 202    |
|-------------------------------|-------------|--------|---------|--------|--------|
| Population                    | 6,971       |        | 7,664   |        | 7,93   |
| Households                    | 2,513       |        | 2,722   |        | 2,81   |
| Families                      | 1,859       |        | 1,982   |        | 2,03   |
| Average Household Size        | 2.77        |        | 2.81    |        | 2.8    |
| Owner Occupied Housing Units  | 1,767