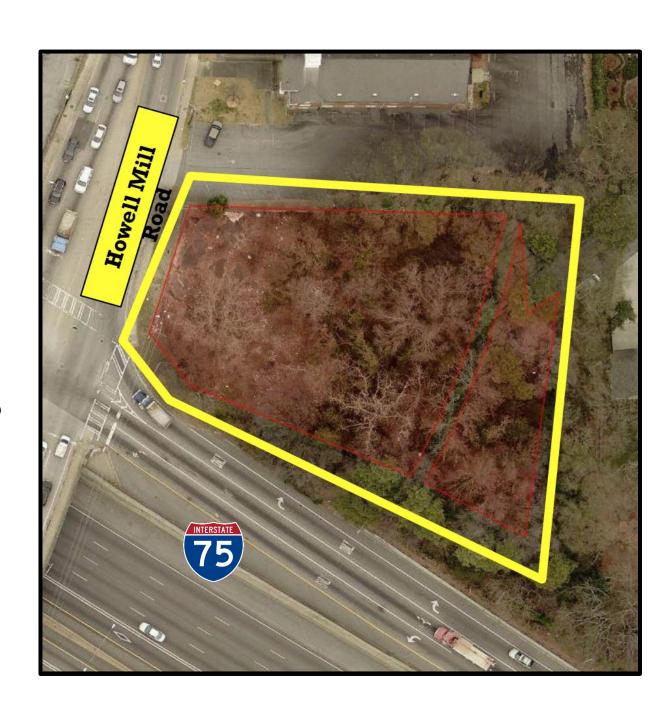

# **Summary**

The subject property is a highly visible .82 acre pin corner tract that overlooks I-75 at the Howell Mill Road intersection. The property is zoned MRC-1-C in the City of Atlanta. This zoning allows for a mix of commercial and residential use. Potential uses: Stacked flat condominium, specialty retail, mixed use. The site is well suited for a high profile development.