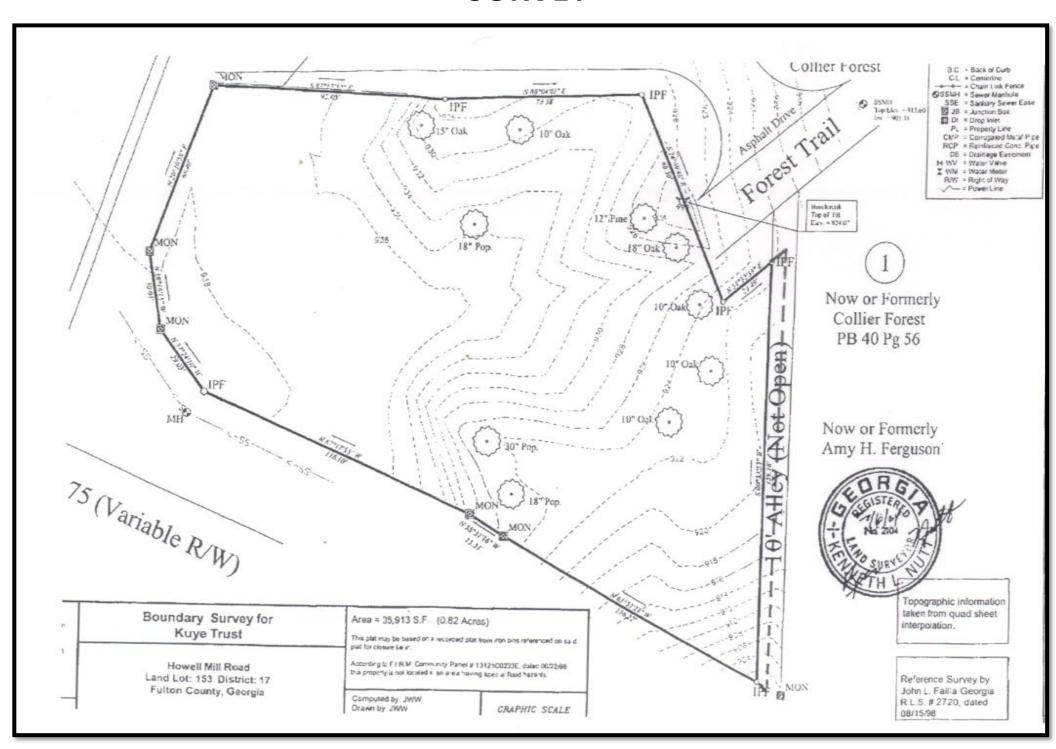

### +/- .80 Acres FOR SALE

# 1849 Howell Mill Road NW, Atlanta, 30318 Fulton County, GA









Pete Galbiati 404.374.6499 pgalbiati@atlantalandgroup.com

#### **PROPERTY OVERVIEW**

- +/- .82 acres
- Fulton County
- PIN # 17 0153 0011 0824
- Zoning MRC 1 C City of Atlanta
- All utilities, including sewer, available to site
- 231,000 ADT on I-75 (2017)

Asking: *\$3,500,000* 



**Tax Plat** 



#### **SURVEY**



## **Demographics**



#### Demographics (STDB)

| 4 mile De dive                     |          |
|------------------------------------|----------|
| <u>1 mile Radius</u><br>Population | 13,724   |
| •                                  | •        |
| Households                         | 7,245    |
| Median Household Income            | \$74,370 |
|                                    |          |
| 3 mile Radius                      |          |
| Population                         | 122,290  |
| Households                         | 58,503   |
| Median Household Income            | \$66,407 |
| Median Household medine            | φοσ, ισ, |
| 5 mile Radius                      |          |
| Population                         | 316,148  |
| •                                  | •        |