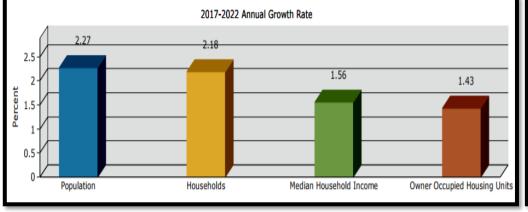

## **Demographics**

#### Demographics (STDB)

| 4 mile De dive                     |          |
|------------------------------------|----------|
| <u>1 mile Radius</u><br>Population | 13,724   |
| •                                  | •        |
| Households                         | 7,245    |
| Median Household Income            | \$74,370 |
|                                    |          |
| 3 mile Radius                      |          |
| Population                         | 122,290  |
| Households                         | 58,503   |
| Median Household Income            | \$66,407 |
| Median Household medine            | φοσ, ισ, |
| 5 mile Radius                      |          |
| Population                         | 316,148  |
| •                                  | •        |
| Households                         | 150,976  |
| Median Household Income            | \$61,424 |