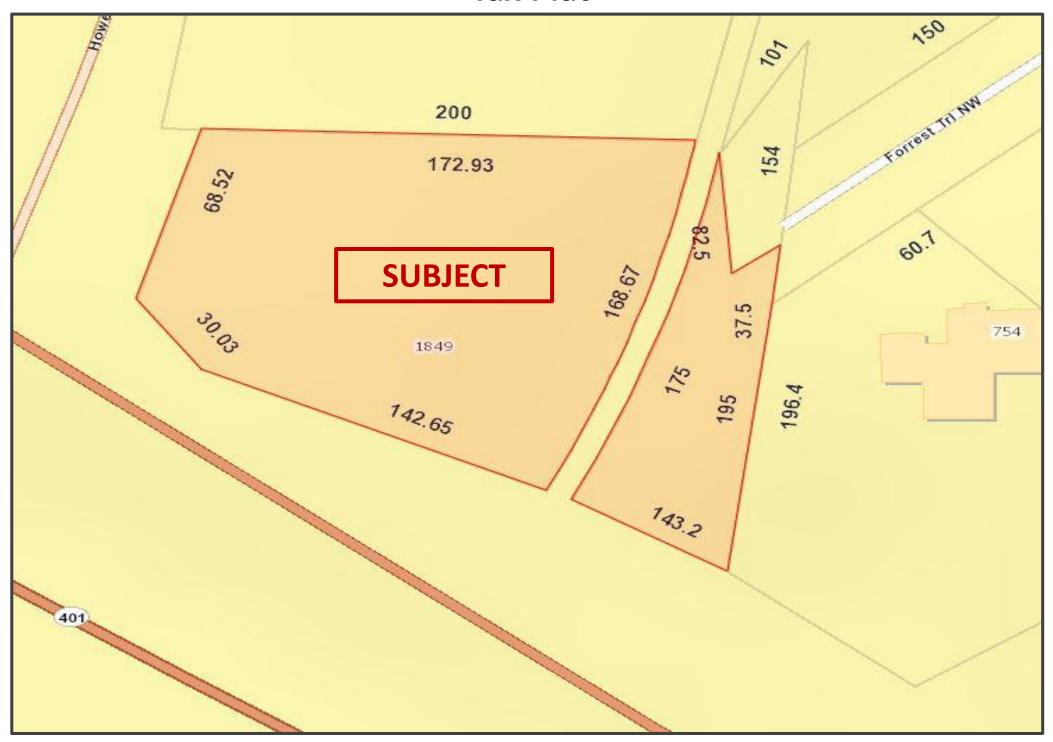

### +/- .80 Acres FOR SALE

# 1849 Howell Mill Road NW, Atlanta, 30318 Fulton County, GA









Pete Galbiati 404.374.6499 pgalbiati@atlantalandgroup.com

#### **PROPERTY OVERVIEW**

- +/- .82 acres
- Fulton County
- PIN # 17 0153 0011 0824
- Zoning MRC 1 C City of Atlanta
- All utilities, including sewer, available to site
- 231,000 ADT on I-75 (2017)

Asking: *\$3,500,000* 



**Tax Plat** 



#### **SURVEY**



## **Demographics**



#### Demographics (STDB)

| 4 mile De dive                     |          |
|------------------------------------|----------|
| <u>1 mile Radius</u><br>Population | 13,724   |
| •                                  | •        |
| Households                         | 7,245    |
| Median Household Income            | \$74,370 |
|                                    |          |
| 3 mile Radius                      |          |
| Population                         | 122,290  |
| Households                         | 58,503   |
| Median Household Income            | \$66,407 |
| Median Household medine            | φοσ, ισ, |
| 5 mile Radius                      |          |
| Population                         | 316,148  |
| •