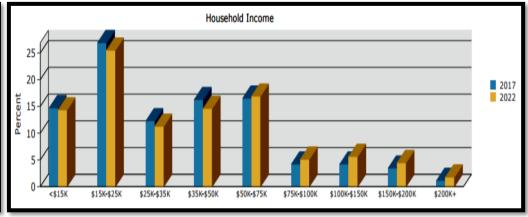

## **Demographics**

#### Demographics (STDB)

| 4 mile De dive                     |          |
|------------------------------------|----------|
| <u>1 mile Radius</u><br>Population | 13,724   |
| •                                  | •        |
| Households                         | 7,245    |
| Median Household Income            | \$74,370 |
|                                    |          |
| 3 mile Radius                      |          |
| Population                         | 122,290  |
| Households                         | 58,503   |
| Median Household Income            | \$66,407 |
| Median Household medine            | φοσ, ισ, |
| 5 mile Radius                      |          |
| Population                         | 316,148  |
| •                                  | •        |
| Households                         | 150,976  |
| Median Household Income            | \$61,424 |