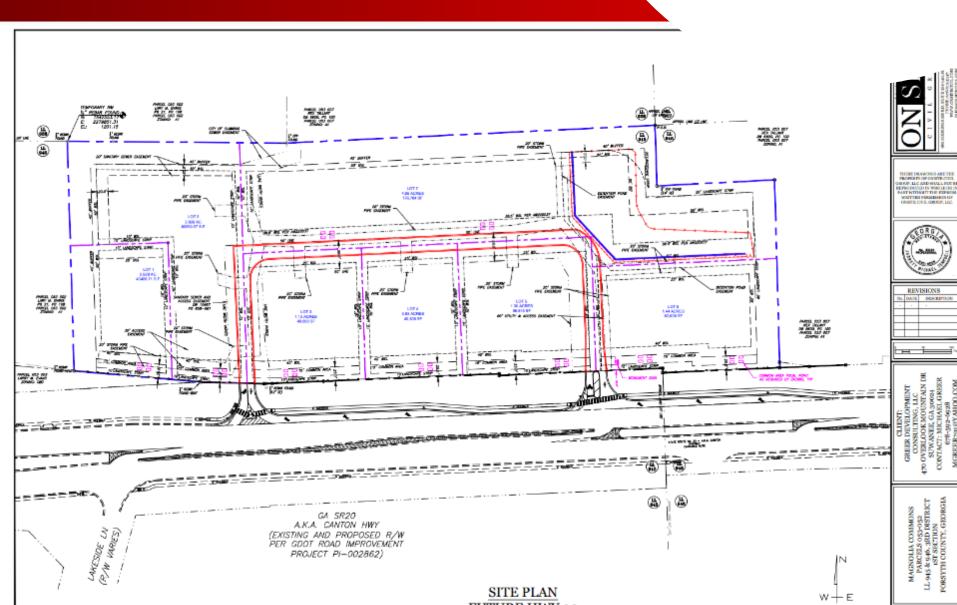

## **APPROVED SITE PLAN**

#### **Build To Suit Available**

Ground Lease Available

**CLASS A CLIMATE CONTROLLED SELF-STORAGE** Parcel 7 4.06 Acres **SOLD HIGH END CAR WASH** Parcel 2 Parcel 1 Parcel 6 1.3 Acres 1.665 Acres 1.44 Acres Parcel 5 Parcel 4 Parcel 3 **Under Contract AVAILABLE SOLD** 1.3 Acres **1.13 Acres** .93 Acres **AVAILABLE AVAILABLE AVAILABLE** 