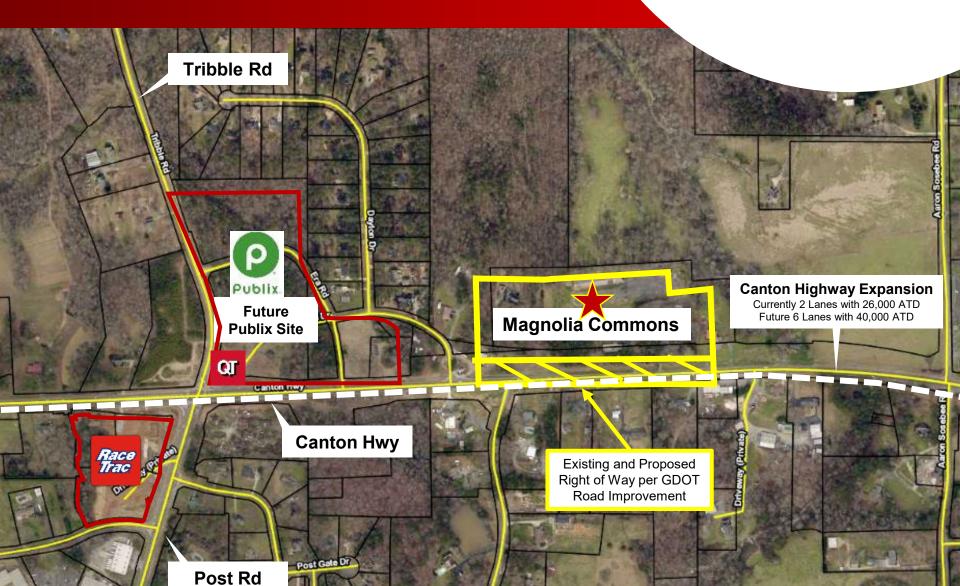

le      |
| Parcel 4 | 0.93               |                   | \$1,200,000 | Call for Pricing | Available      |
| Parcel 5 | 1.3                |                   | \$1,600,000 | Call for Pricing | Available      |
| Parcel 6 | 1.44               | \$1,284,722       | \$1,850,000 | n/a              | Sold           |
| Parcel 7 | 4.06               | \$738,916         | \$3,000,000 | n/a              | Sold           |

#### **Build To Suit Available**

Ground Lease Available

**CLASS A CLIMATE CONTROLLED SELF-STORAGE** Parcel 7 4.06 Acres **SOLD HIGH END CAR WASH** Parcel 2 Parcel 1 Parcel 6 1.3 Acres 1.665 Acres 1.44 Acres Parcel 5 Parcel 4 Parcel 3 **Under Contract AVAILABLE SOLD** 1.3 Acres **1.13 Acres** .93 Acres **AVAILABLE AVAILABLE AVAILABLE** 

## **NEIGHBORHOOD AERIAL**







#### **NEW PUBLIX SITE PLAN**







#### TRIBBLE CROSSING 3530 Canton Highway – Cumming, GA 30040



# **ROAD EXPANSION**







# Demographics Esri 2023





|           | Population | # of Households | Avg Household Income | Median Age |
|-----------|------------|-----------------|----------------------|------------|
| 1 Mile    | 3,014      | 1,017           | \$156,264            | 38         |
| 1-3 Miles | 37,996     | 12,141          | \$161,621            | 36         |
| 3-5 Miles | 85,404     | 28,041          | \$163,755            | 38         |