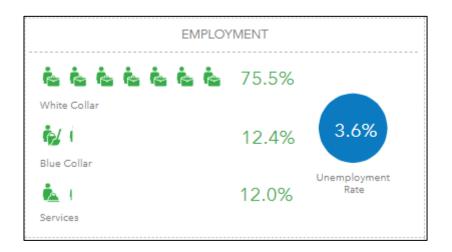

# Demographics Esri 2023

|           | Population | # of Households | Avg Household Income | Median Age |
|-----------|------------|-----------------|----------------------|------------|
| 1 Mile    | 3,014      | 1,017           | \$156,264            | 38         |
| 1-3 Miles | 37,996     | 12,141          | \$161,621            | 36         |
| 3-5 Miles | 85,404     | 28,041          | \$163,755            | 38         |