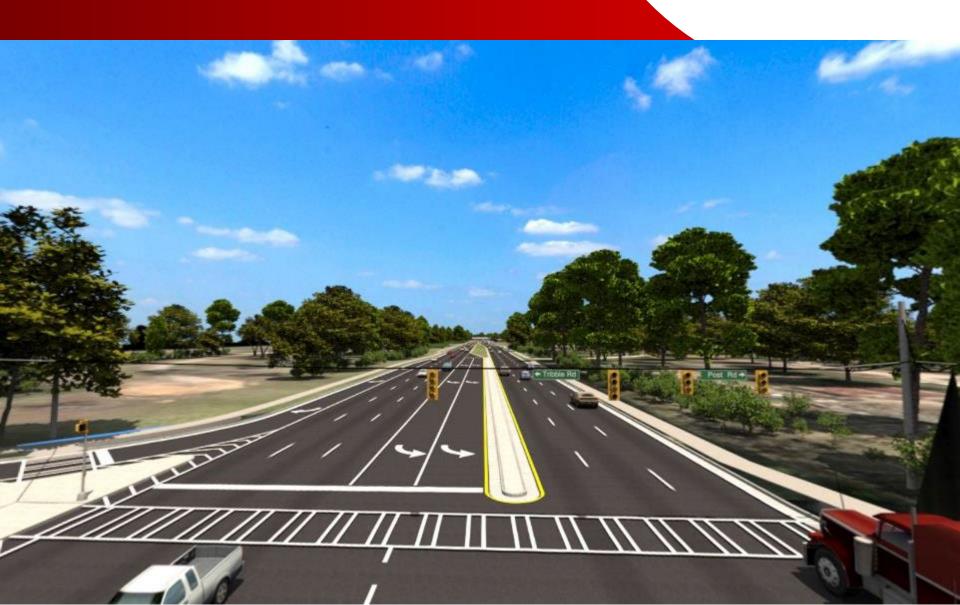

# **ROAD EXPANSION**

# PROPERTY OVERVIEW

- +/- 11.82 Acres 7 Out Parcels
- Forsyth County
- o All Utilities Available Shared Detention
- Parcels delivered Pad Ready
- GA 20 expansion will increase from 26,000 CPD to an estimated 38,000 CPD
- Parcels are zoned CBD/General Commercial Use (restaurants, bank, retail, self storage, car wash, dog day care).