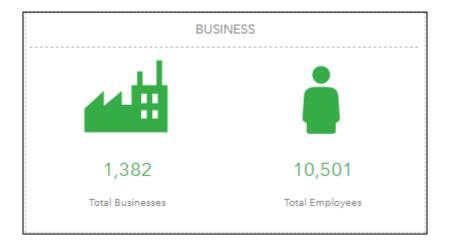

# Demographics Esri 2023

|           | Population | # of Households | Avg Household Income | Median Age |
|-----------|------------|-----------------|----------------------|------------|
| 1 Mile    | 3,014      | 1,017           | \$156,264            | 38         |
| 1-3 Miles | 37,996     | 12,141          | \$161,621            | 36         |
| 3-5 Miles | 85,404     | 28,041          | \$163,755            | 38         |