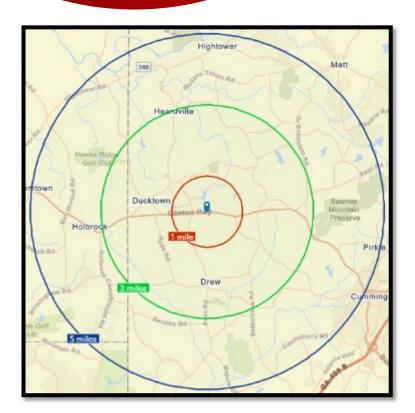

# Demographics Esri 2023

|           | Population | # of Households | Avg Household Income | Median Age |
|-----------|------------|-----------------|----------------------|------------|
| 1 Mile    | 3,014      | 1,017           | \$156,264            | 38         |
| 1-3 Miles | 37,996     | 12,141          | \$161,621            | 36         |
| 3-5 Miles | 85,404     | 28,041          | \$163,755            | 38         |