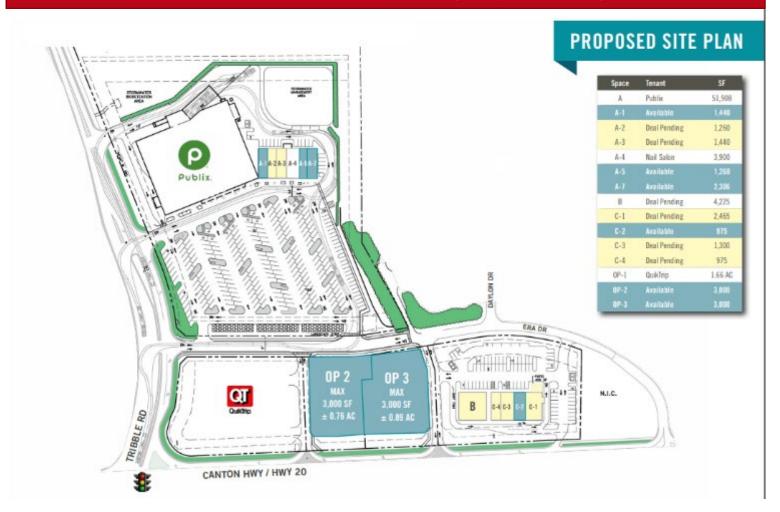

#### **NEW PUBLIX SITE PLAN**

#### TRIBBLE CROSSING 3530 Canton Highway – Cumming, GA 30040