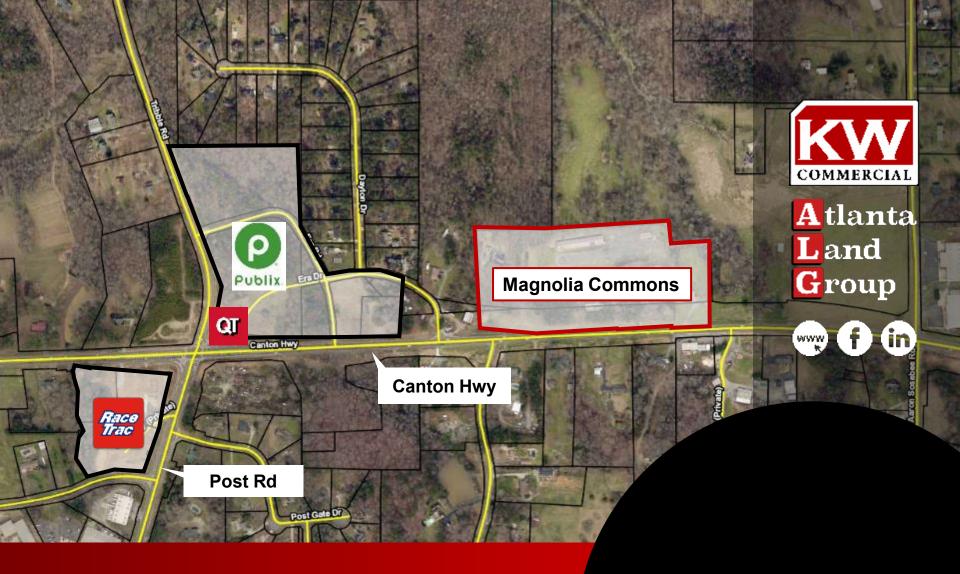

FOUR OUTPACRCELS FOR SALE

## **Magnolia Commons**

Cumming, GA 30040

#### Mike Cahalan

678.429.1990 mcahalan@**AtlantaLandGroup**.com

# PROPERTY OVERVIEW

- +/- 11.82 Acres 7 Out Parcels
- Forsyth County
- o All Utilities Available Shared Detention
- Parcels delivered Pad Ready
- GA 20 expansion will increase from 26,000 CPD to an estimated 38,000 CPD
- Parcels are zoned CBD/General Commercial Use (restaurants, bank, retail, self storage, car wash, dog day care).





## **APPROVED SITE PLAN**









### **PRICING**



|          | Approx.<br>Acreage | Price per<br>Acre | Price       | Ground Lease     | Status         |
|----------|--------------------|-------------------|-------------|------------------|----------------|
| Parcel 1 | .93                | \$1,267,741       | \$1,1