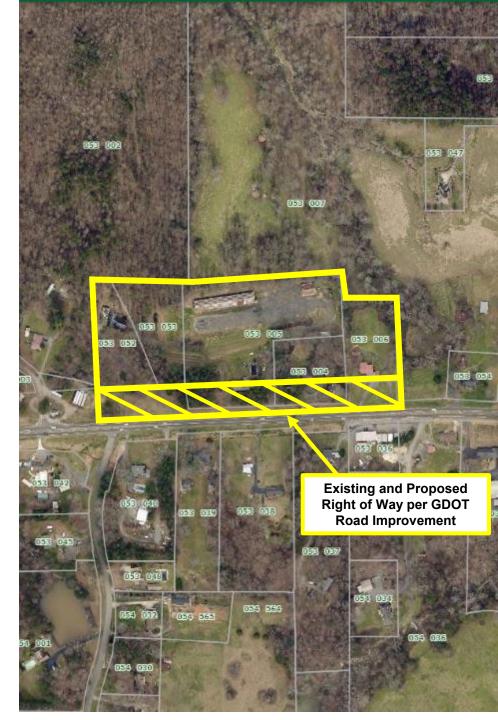

FOUR OUTPACRCELS FOR SALE

## **Magnolia Commons**

Cumming, GA 30040

#### Mike Cahalan

678.429.1990 mcahalan@**AtlantaLandGroup**.com

# PROPERTY OVERVIEW

- +/- 11.82 Acres 7 Out Parcels
- Forsyth County
- o All Utilities Available Shared Detention
- Parcels delivered Pad Ready
- GA 20 expansion will increase from 26,000 CPD to an estimated 38,000 CPD
- Parcels are zoned CBD/General Commercial Use (restaurants, bank, retail, self storage, car wash, dog day care).





## **APPROVED SITE PLAN**









### **PRICING**



|          | Approx.<br>Acreage | Price per<br>Acre | Price       | Ground Lease     | Status         |
|----------|--------------------|-------------------|-------------|------------------|----------------|
| Parcel 1 | .93                | \$1,267,741       | \$1,179,000 | n/a              | Under Contract |
| Parcel 2 | 1.3                |                   | \$1,300,000 | Call for Pricing | Available      |
| Parcel 3 | 1.13               |                   | \$1,500,000 | Call for Pricing | Available      |
| Parcel 4 | 0.93               |                   | \$1,200,000 | Call for Pricing | Available      |
| Parcel 5 | 1.3                |                   | \$1,600,000 | Call for Pricing | Available      |
| Parcel 6 | 1.4