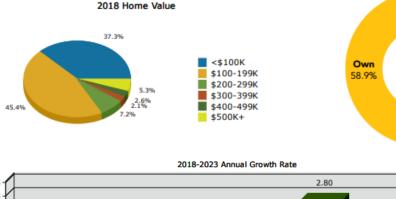

#### Demographics Esri 2019

|           | Population | # of Households | Avg Household<br>Income | Median Age |
|-----------|------------|-----------------|-------------------------|------------|
| 1 Mile    | 2,165      | 776             | \$57,697                | 34         |
| 1-3 Miles | 14,917     | 5 <i>,</i> 365  | \$65,380                | 35         |
| 3-5 Miles | 22,514     | 7,781           | \$68,624                | 34         |