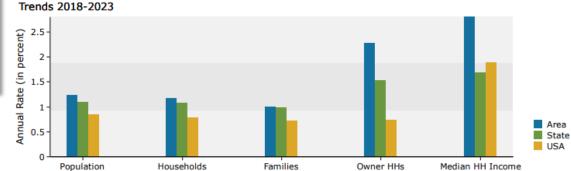

#### Demographics Esri 2019

|           | Population | # of Households | Avg Household<br>Income | Median Age |
|-----------|------------|-----------------|-------------------------|------------|
| 1 Mile    | 2,165      | 776             | \$57,697                | 34         |
| 1-3 Miles | 14,917     | 5 <i>,</i> 365  | \$65,380                | 35         |
| 3-5 Miles | 22,514     | 7,781           | \$68,624                | 34         |