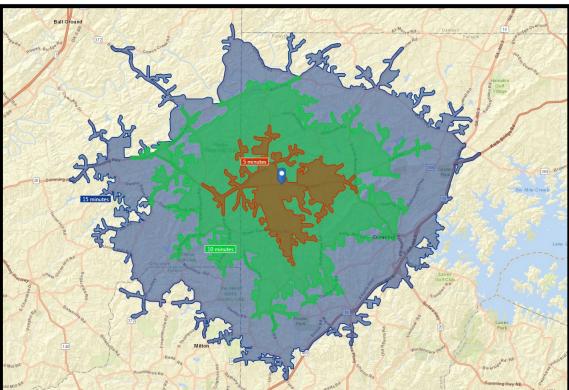

syth County has been recognized as the 13th wealthiest county in the Nation, in addition to being ranked by *Forbes* as the seventh-fastest growing county nationwide, largely due to the 8,000-plus local businesses located in the community.

Access to fine dining and entertainment, plus the state-leading schools system make Forsyth County an ideal environment for both families and young professionals. Local citizens find employment in technology, medicine, finance, and retail. For leisure, the county offers Lake Lanier, multiple parks and campgrounds, nature preserves, and a myriad of other recreational activities.

- •Nationally-ranked schools
- •Premier municipal services
- •Over 300 acres of parks and recreation
- •Gold, tennis, and swim communities
- •Annual arts and cultural events





#### Demographics Esri 2019

|           | Population | # of Households | Avg Household<br>Income | Median Age |
|-----------|------------|-----------------|-------------------------|------------|
| 1 Mile    | 2,165      | 776             | \$57,697                | 34         |
| 1-3 Miles | 14,917     | 5 <i>,</i> 365  | \$65,380                | 35         |
| 3-5 Miles | 22,514     | 7,781           | \$68,624                | 34         |