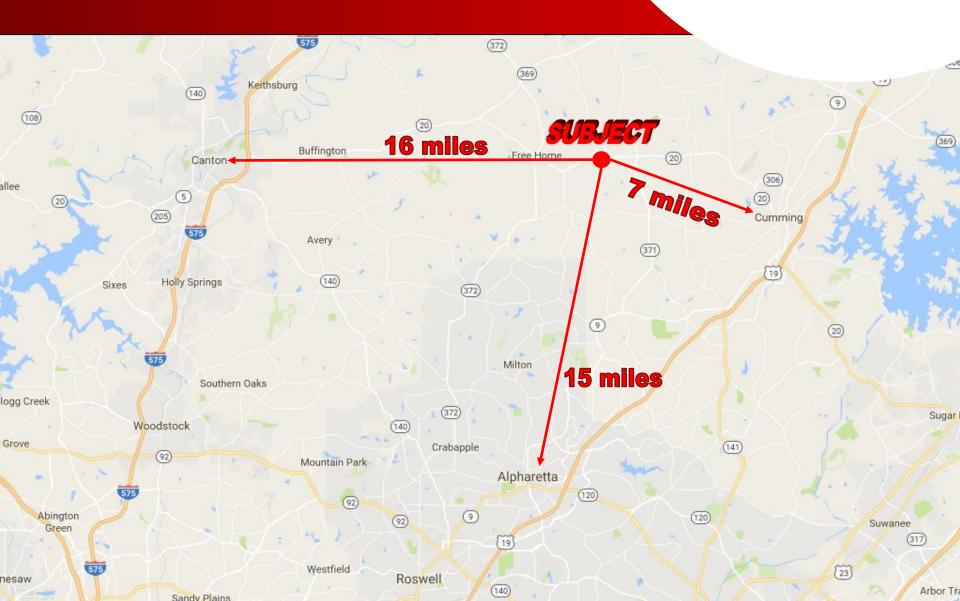

FOR SALE 4310 Hyde Road Cumming, GA 30040

**Mike Cahalan** 

678.429.1990 mcahalan@**AtlantaLandGroup**.com

# PROPERTY OVERVIEW

- o Parcel ID: 009 072
- Forsyth County
- o Commercial Corner Parcel
- Zoned: Highway Business
- $\,\circ\,$  +/- .83 acres corner outparcel
- $_{\odot}\,$  Corner of Hwy 20 & Hyde Road
- $\circ\,$  On the Going Home Side of Hyde Road
- $\circ\,$  Located less than a mile from the new Hendricks Middle School
- $\circ~$  Perfect site for Fast Food, C Store, Liquor Store or neighborhood retail
- $\,\circ\,$  Hwy 20 being widened to six lanes
- $\,\circ\,$  Water and sewer near site
- $_{\odot}\,$  26,000 ADT per day on Hwy 20  $\,$

#### Asking Price – \$829,000





## PROXIMITY MAP





## **LOCATION MAP**





# **FORSYTH COUNTY**



In recent years, Forsyth County has been recognized as the 13th wealthiest county in the Nation, in addition to being ranked by *Forbes* as the seventh-fastest growing county nationwide, largely due to the 8,000-plus local businesses located in the community.

Access to fine dining and entertainment, plus the state-leading schools system make Forsyth County an ideal environment for both families and young professionals. Local citizens find employment in technology, medicine, finance, and retail. For leisure, the county offers Lake Lanier, multiple parks and campgrounds, nature preserves, and a myriad of other recreational activities.

- •Nationally-ranked schools
- •Premier municipal services
- •Over 300 acres of parks and recreation
- •Gold, tennis, and swim comm