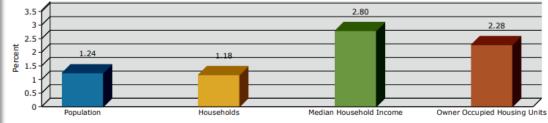

#### Demographics Esri 2019

|           | Population | # of Households | Avg Household<br>Income | Median Age |
|-----------|------------|-----------------|-------------------------|------------|
| 1 Mile    | 2,165      | 776             | \$57,697                | 34         |
| 1-3 Miles | 14,917     | 5 <i>,</i> 365  | \$65,380                | 35         |
| 3-5 Miles | 22,514     | 7,781           | \$68,624                | 34         |