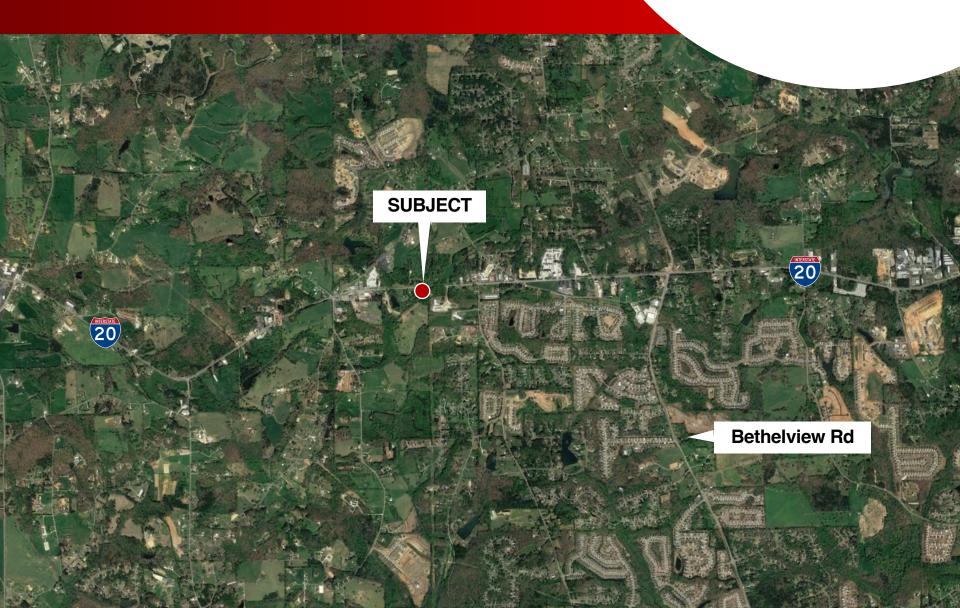

FOR SALE 4310 Hyde Road Cumming, GA 30040

**Mike Cahalan** 

678.429.1990 mcahalan@**AtlantaLandGroup**.com

# PROPERTY OVERVIEW

- o Parcel ID: 009 072
- Forsyth County
- o Commercial Corner Parcel
- Zoned: Highway Business
- $\,\circ\,$  +/- .83 acres corner outparcel
- $_{\odot}\,$  Corner of Hwy 20 & Hyde Road
- $\circ\,$  On the Going Home Side of Hyde Road
- $\circ\,$  Located less than a mile from the new Hendricks Middle School
- $\circ~$  Perfect site for Fast Food, C Store, Liquor Store or neighborhood retail
- $\,\circ\,$  Hwy 20 being widened to six lanes
- $\,\circ\,$  Water and sewer near site
- $_{\odot}\,$  26,000 ADT per day on Hwy 20  $\,$

#### Asking Price – \$829,000





## PROXIMITY MAP





## **LOCATION MAP**





# **FORSYTH COUNTY**



In recent years, Forsyth County has been recognized as the 13th wealthiest county in the Nation, in addition to being ranked by *Forbes* as the seventh-fastest growing county nationwide, largely due to the 8,000-plus local businesses located in the community.

Access to fine dining and entertainment, plus the state-leading schools system make Forsyth County an ideal environment for both families and young professionals. Local citizens find employment in technology, medicine, finance, and retail. For leisure, the county offers Lake Lanier, multiple parks and campgrounds, nature preserves, and a myriad of other recreational activities.

- •Nationally-ranked schools
- •Premier municipal services
- •Over 300 acres of parks and recreation
- •Go