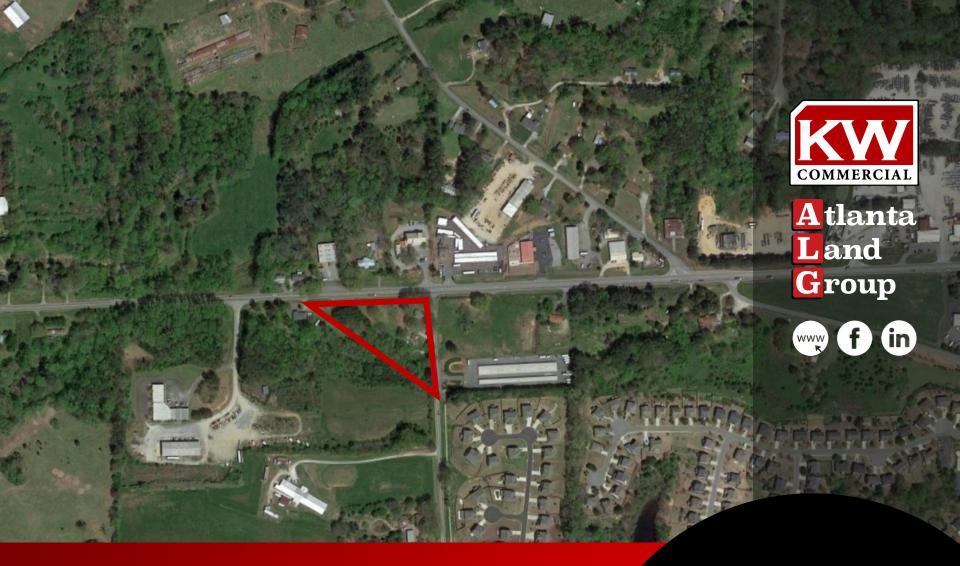

# PROPERTY OVERVIEW

- o Parcel ID: 009 072
- Forsyth County
- o Commercial Corner Parcel
- Zoned: Highway Business
- $\,\circ\,$  +/- .83 acres corner outparcel
- $_{\odot}\,$  Corner of Hwy 20 & Hyde Road
- $\circ\,$  On the Going Home Side of Hyde Road
- $\circ\,$  Located less than a mile from the new Hendricks Middle School
- $\circ~$  Perfect site for Fast Food, C Store, Liquor Store or neighborhood retail
- $\,\circ\,$  Hwy 20 being widened to six lanes
- $\,\circ\,$  Water and sewer near site
- $_{\odot}\,$  26,000 ADT per day on Hwy 20  $\,$