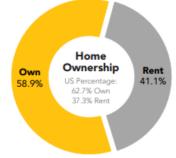

#### Demographics Esri 2019

|           | Population | # of Households | Avg Household<br>Income | Median Age |
|-----------|------------|-----------------|-------------------------|------------|
| 1 Mile    | 2,165      | 776             | \$57,697                | 34         |
| 1-3 Miles | 14,917     | 5 <i>,</i> 365  | \$65,380                | 35         |
| 3-5 Miles | 22,514     | 7,781           | \$68,624                | 34         |