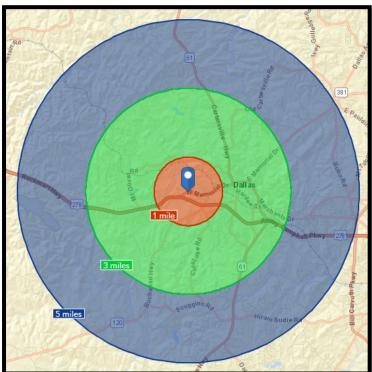

nance, and retail. For leisure, the county offers Lake Lanier, multiple parks and campgrounds, nature preserves, and a myriad of other recreational activities.

- •Nationally-ranked schools
- •Premier municipal services
- •Over 300 acres of parks and recreation
- •Gold, tennis, and swim communities
- •Annual arts and cultural events





#### Demographics Esri 2019

|           | Population | # of Households | Avg Household<br>Income | Median Age |
|-----------|------------|-----------------|-------------------------|------------|
| 1 Mile    | 2,165      | 776             | \$57,697                | 34         |
| 1-3 Miles | 14,917     | 5 <i>,</i> 365  | \$65,380                | 35         |
| 3-5 Miles | 22,514     | 7,781           | \$68,624                | 34         |