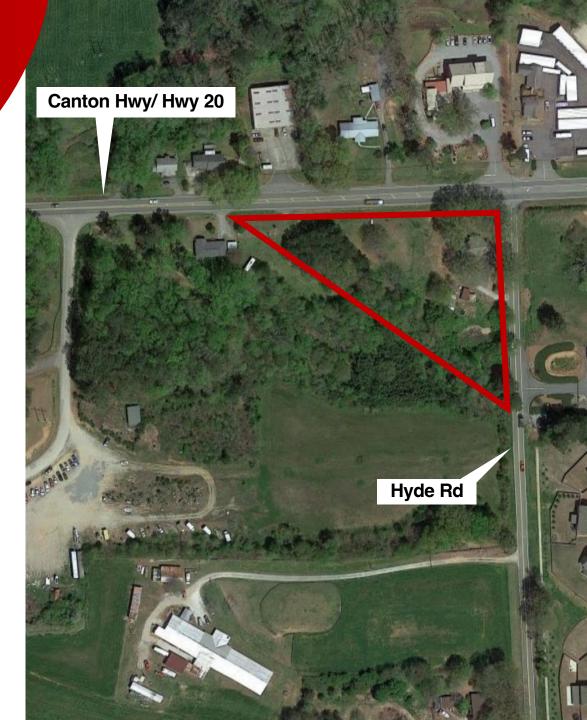

# PROPERTY OVERVIEW

- o Parcel ID: 009 072
- Forsyth County
- o Commercial Corner Parcel
- Zoned: Highway Business
- $\,\circ\,$  +/- .83 acres corner outparcel
- $_{\odot}\,$  Corner of Hwy 20 & Hyde Road
- $\circ\,$  On the Going Home Side of Hyde Road
- $\circ\,$  Located less than a mile from the new Hendricks Middle School
- $\circ~$  Perfect site for Fast Food, C Store, Liquor Store or neighborhood retail
- $\,\circ\,$  Hwy 20 being widened to six lanes
- $\,\circ\,$  Water and sewer near site
- $_{\odot}\,$  26,000 ADT per day on Hwy 20  $\,$