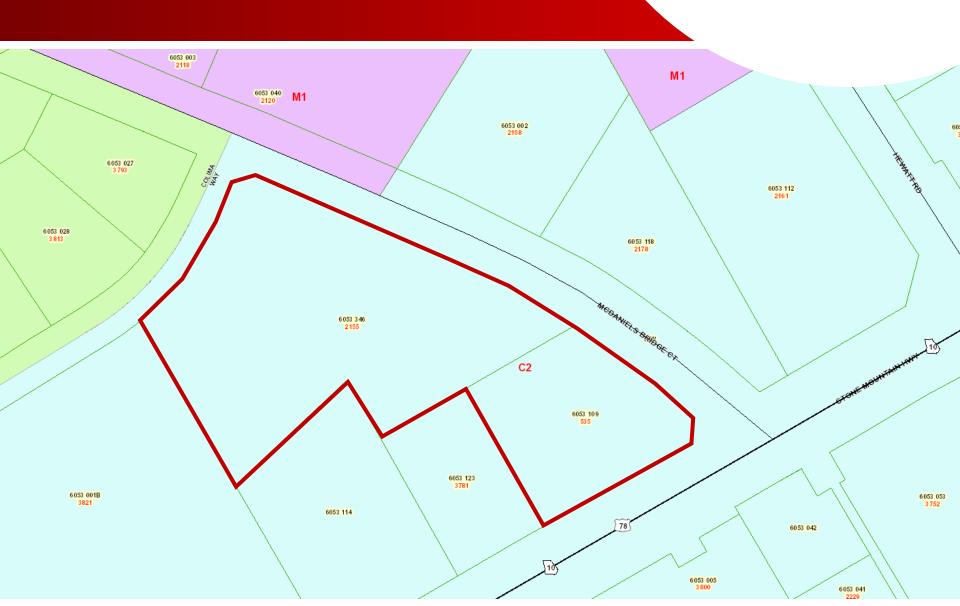

FOR SALE

Hwy 78 & McDaniels Bridge

Snellville, GA 30039

Mike Cahalan

678.429.1990 mcahalan@**AtlantaLandGroup**.com

## PROPERTY OVERVIEW

- +/- 3.4 acres—2 parcels
- Gwinnett County
- Zoned C2: Commercial
- All utilities available to site
- 5,000 sq ft building
- 250+ parking spaces
- 855 ft of frontage on McDaniels Bridge Road
- Excellent Visibility on Hwy 78 & McDaniels Bridge
- Located at a signalized intersection
  - o 75,900 ADT (17) East on Hwy 78
  - 20,100 ADT (15) North on McDaniels Bridge Rd

Asking Price — \$2,200,000





#### SUBMARKET AERIAL









# TAX PLAT & TOPOGRAPHY





# ZONING





### **DISTANCE MAP**





### Demographics Esri 2021