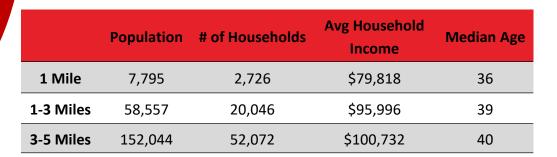

FOR SALE

Hwy 78 & McDaniels Bridge

Snellville, GA 30039

Mike Cahalan

678.429.1990 mcahalan@**AtlantaLandGroup**.com

## PROPERTY OVERVIEW

- +/- 3.4 acres—2 parcels
- Gwinnett County
- Zoned C2: Commercial
- All utilities available to site
- 5,000 sq ft building
- 250+ parking spaces
- 855 ft of frontage on McDaniels Bridge Road
- Excellent Visibility on Hwy 78 & McDaniels Bridge
- Located at a signalized intersection
  - o 75,900 ADT (17) East on Hwy 78
  - 20,100 ADT (15) North on McDaniels Bridge Rd

Asking Price — \$2,200,000





#### SUBMARKET AERIAL









# TAX PLAT & TOPOGRAPHY





# ZONING





### **DISTANCE MAP**





### Demographics Esri 2021