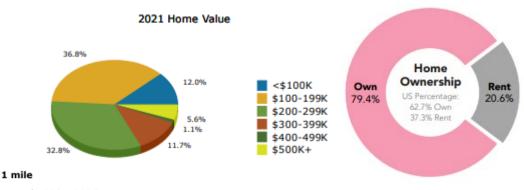

FOR SALE

Hwy 78 & McDaniels Bridge

Snellville, GA 30039

Mike Cahalan

678.429.1990 mcahalan@**AtlantaLandGroup**.com

## PROPERTY OVERVIEW

- +/- 3.4 acres—2 parcels
- Gwinnett County
- Zoned C2: Commercial
- All utilities available to site
- 5,000 sq ft building
- 250+ parking spaces
- 855 ft of frontage on McDaniels Bridge Road
- Excellent Visibility on Hwy 78 & McDaniels Bridge
- Located at a signalized intersection
  - o 75,900 ADT (17) East on Hwy 78
  - 20,100 ADT (15) North on McDaniels Bridge Rd

Asking Price — \$2,200,000





#### SUBMARKET AERIAL









# TAX PLAT & TOPOGRAPHY





# ZONING





### **DISTANCE MAP**





### Demographics Esri 2021