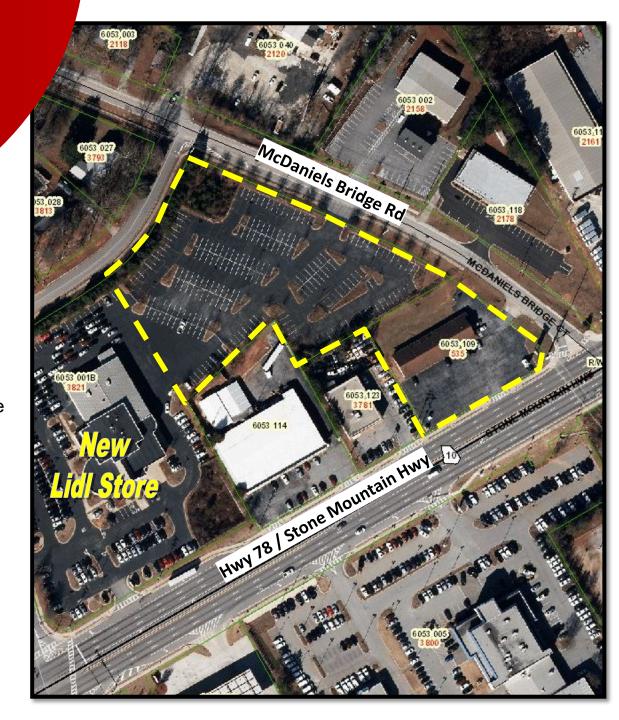

FOR SALE

Hwy 78 & McDaniels Bridge

Snellville, GA 30039

Mike Cahalan

678.429.1990 mcahalan@**AtlantaLandGroup**.com

## PROPERTY OVERVIEW

- +/- 3.4 acres—2 parcels
- Gwinnett County
- Zoned C2: Commercial
- All utilities available to site
- 5,000 sq ft building
- 250+ parking spaces
- 855 ft of frontage on McDaniels Bridge Road
- Excellent Visibility on Hwy 78 & McDaniels Bridge
- Located at a signalized intersection
  - o 75,900 ADT (17) East on Hwy 78
  - 20,100 ADT (15) North on McDaniels Bridge Rd

Asking Price — \$2,200,000





#### SUBMARKET AERIAL









# TAX PLAT & TOPOGRAPHY





# ZONING





### **DISTANCE MAP**





### Demographics Esri 2021