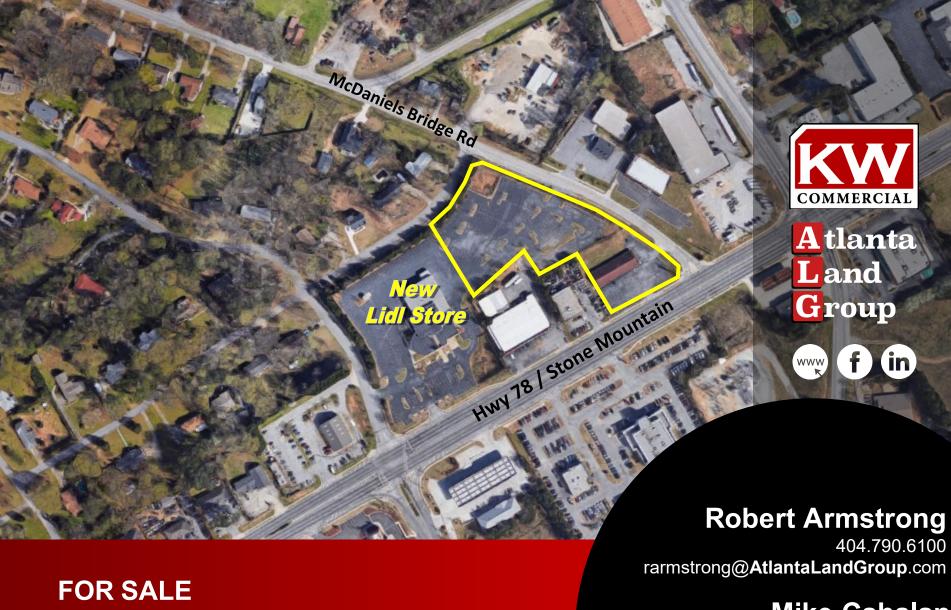

## PROPERTY OVERVIEW

- +/- 3.4 acres—2 parcels
- Gwinnett County
- Zoned C2: Commercial
- All utilities available to site
- 5,000 sq ft building
- 250+ parking spaces
- 855 ft of frontage on McDaniels Bridge Road
- Excellent Visibility on Hwy 78 & McDaniels Bridge
- Located at a signalized intersection
  - o 75,900 ADT (17) East on Hwy 78
  - 20,100 ADT (15) North on McDaniels Bridge Rd

Asking Price — \$2,200,000

#### SUBMARKET AERIAL