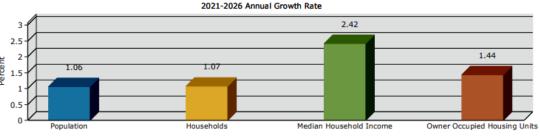

FOR SALE

Hwy 78 & McDaniels Bridge

Snellville, GA 30039

Mike Cahalan

678.429.1990 mcahalan@**AtlantaLandGroup**.com

## PROPERTY OVERVIEW

- +/- 3.4 acres—2 parcels
- Gwinnett County
- Zoned C2: Commercial
- All utilities available to site
- 5,000 sq ft building
- 250+ parking spaces
- 855 ft of frontage on McDaniels Bridge Road
- Excellent Visibility on Hwy 78 & McDaniels Bridge
- Located at a signalized intersection
  - o 75,900 ADT (17) East on Hwy 78
  - 20,100 ADT (15) North on McDaniels Bridge Rd

Asking Price — \$2,200,000





#### SUBMARKET AERIAL









# TAX PLAT & TOPOGRAPHY





# ZONING





### **DISTANCE MAP**





### Demographics Esri 2021