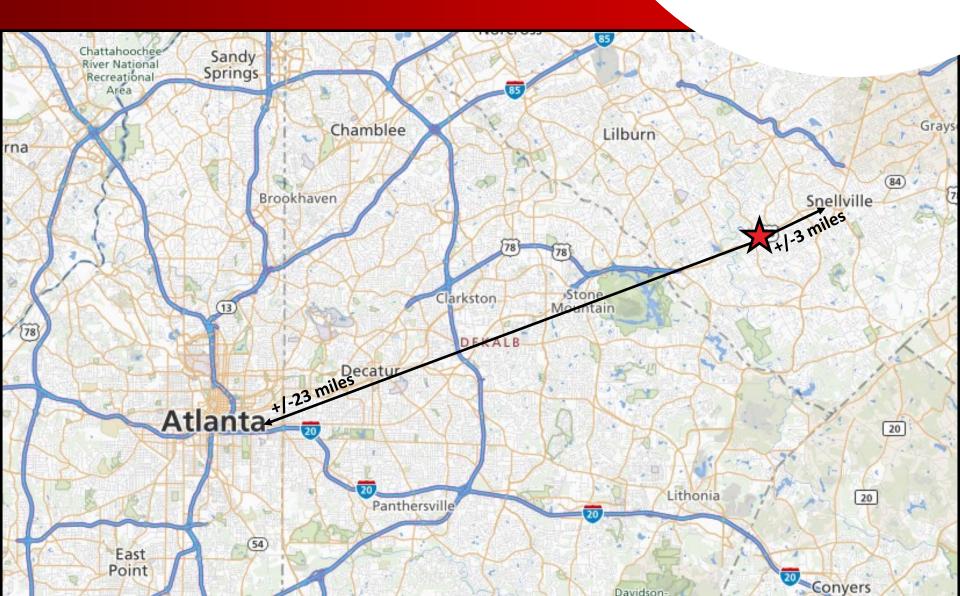

FOR SALE

Hwy 78 & McDaniels Bridge

Snellville, GA 30039

Mike Cahalan

678.429.1990 mcahalan@**AtlantaLandGroup**.com

## PROPERTY OVERVIEW

- +/- 3.4 acres—2 parcels
- Gwinnett County
- Zoned C2: Commercial
- All utilities available to site
- 5,000 sq ft building
- 250+ parking spaces
- 855 ft of frontage on McDaniels Bridge Road
- Excellent Visibility on Hwy 78 & McDaniels Bridge
- Located at a signalized intersection
  - o 75,900 ADT (17) East on Hwy 78
  - 20,100 ADT (15) North on McDaniels Bridge Rd

Asking Price — \$2,200,000





#### SUBMARKET AERIAL









# TAX PLAT & TOPOGRAPHY





# ZONING





### **DISTANCE MAP**





### Demographics Esri 2021