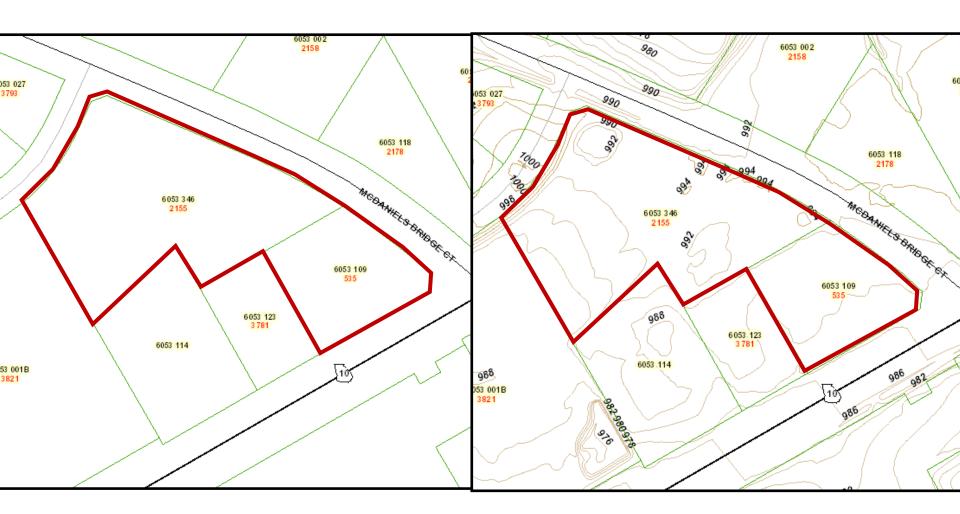

FOR SALE

Hwy 78 & McDaniels Bridge

Snellville, GA 30039

Mike Cahalan

678.429.1990 mcahalan@**AtlantaLandGroup**.com

## PROPERTY OVERVIEW

- +/- 3.4 acres—2 parcels
- Gwinnett County
- Zoned C2: Commercial
- All utilities available to site
- 5,000 sq ft building
- 250+ parking spaces
- 855 ft of frontage on McDaniels Bridge Road
- Excellent Visibility on Hwy 78 & McDaniels Bridge
- Located at a signalized intersection
  - o 75,900 ADT (17) East on Hwy 78
  - 20,100 ADT (15) North on McDaniels Bridge Rd

Asking Price — \$2,200,000





#### SUBMARKET AERIAL









# TAX PLAT & TOPOGRAPHY





# ZONING





### **DISTANCE MAP**





### Demographics Esri 2021