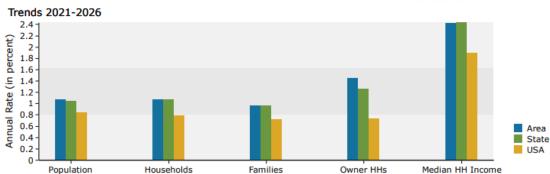

FOR SALE

Hwy 78 & McDaniels Bridge

Snellville, GA 30039

Mike Cahalan

678.429.1990 mcahalan@**AtlantaLandGroup**.com

## PROPERTY OVERVIEW

- +/- 3.4 acres—2 parcels
- Gwinnett County
- Zoned C2: Commercial
- All utilities available to site
- 5,000 sq ft building
- 250+ parking spaces
- 855 ft of frontage on McDaniels Bridge Road
- Excellent Visibility on Hwy 78 & McDaniels Bridge
- Located at a signalized intersection
  - o 75,900 ADT (17) East on Hwy 78
  - 20,100 ADT (15) North on McDaniels Bridge Rd

Asking Price — \$2,200,000





#### SUBMARKET AERIAL









# TAX PLAT & TOPOGRAPHY





# ZONING





### **DISTANCE MAP**





### Demographics Esri 2021