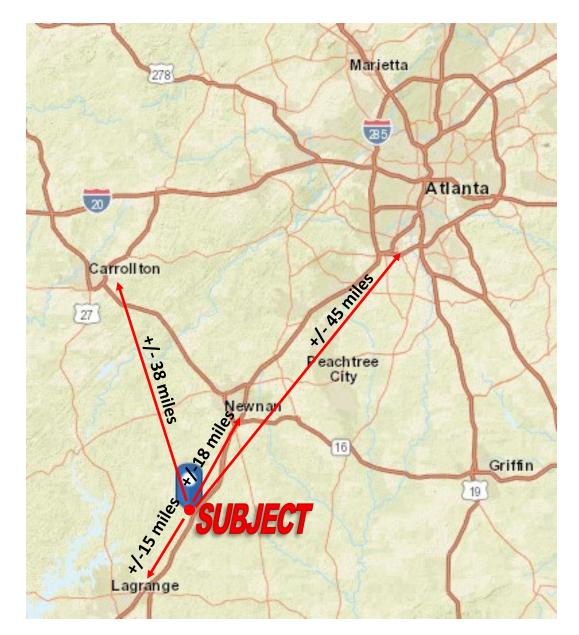

at the Interstate exit. The traffic counts on I-85 here exceed 49,000 ADT and Hwy 54 exceeds 6,500 ADT. The property is gently rolling and we approximate maximum cut and fill not to exceed 20 feet. The proposed use for this site would be commercial with some potential mixed use. The site has all utilities available including sewer. The asking price is \$50,000.00 per acre for a bulk sale and additional environmental, soil and geotechnical reports may be available upon request.





## **PROPERTY OVERVIEW**

- +/- 58 Acres- Troup County
- Parcel ID#: 0023 001016
- Zoned 18-R1
- Topography: Gently Rolling
- All utilities available to site
- 54,500 ADT (2016)
- +/-622 ft of frontage on Hwy 54
- +/-2,776 ft of frontage on I-85

Offering Price: \$70,000 per Acre









#### **DISTANCE MAP**







COMMERCIAL PEACHTREE ROAD

### **SUBMARKET AERIAL**







### **AREA DEMOGRAPHICS 2017 (Esri)**

|           | Population | # of Households | Avg Household Income | Median Age |
|-----------|------------|-----------------|----------------------|------------|
| 1 Mile    | 149        | 53              | \$55,208             | 33         |
| 1-3 Miles | 4,191      | 1,522           | \$48,657             | 37         |
| 3-5 Miles | 4,158      | 1,481           | \$61,150             | 35         |







2017-2022 Annual Growth Rate