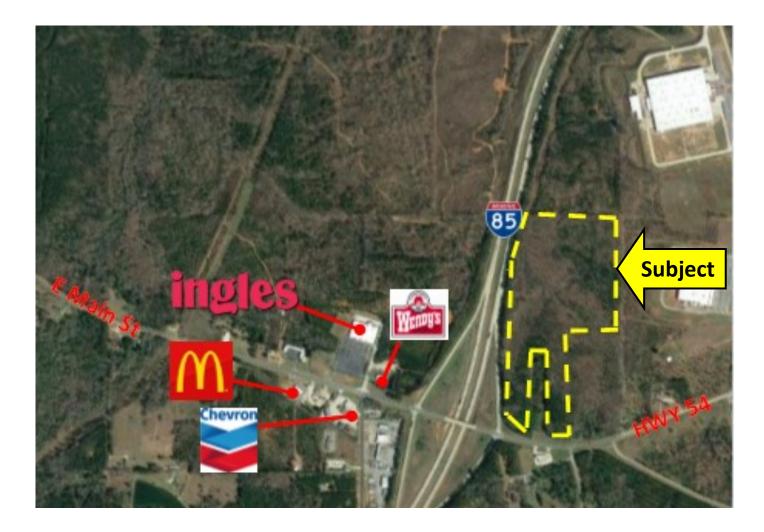

eed 49,000 ADT and Hwy 54 exceeds 6,500 ADT. The property is gently rolling and we approximate maximum cut and fill not to exceed 20 feet. The proposed use for this site would be commercial with some potential mixed use. The site has all utilities available including sewer. The asking price is \$50,000.00 per acre for a bulk sale and additional environmental, soil and geotechnical reports may be available upon request.





## **PROPERTY OVERVIEW**

- +/- 58 Acres- Troup County
- Parcel ID#: 0023 001016
- Zoned 18-R1
- Topography: Gently Rolling
- All utilities available to site
- 54,500 ADT (2016)
- +/-622 ft of frontage on Hwy 54
- +/-2,776 ft of frontage on I-85

Offering Price: \$70,000 per Acre









#### **DISTANCE MAP**







COMMERCIAL PEACHTREE ROAD

### **SUBMARKET AERIAL**







### **AREA DEMOGRAPHICS 2017 (Esri)**

|           | Population | # of Households | Avg Household Income | Median Age |
|-----------|------------|-----------------|----------------------|------------|
| 1 Mile    | 149        | 53              | \$55,208             | 33         |
| 1-3 Miles | 4,191      | 1,522           | \$48,657             | 37         |
| 3-5 Miles | 4,158      | 1,481           | \$61,150             | 35         |







2017-2022 Annual Growth Rate