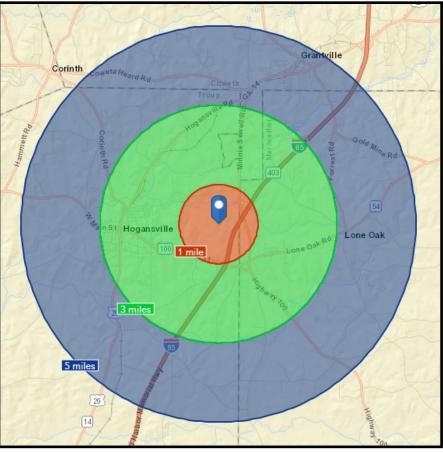

### **AREA DEMOGRAPHICS 2017 (Esri)**

|           | Population | # of Households | Avg Household Income | Median Age |
|-----------|------------|-----------------|----------------------|------------|
| 1 Mile    | 149        | 53              | \$55,208             | 33         |
| 1-3 Miles | 4,191      | 1,522           | \$48,657             | 37         |
| 3-5 Miles | 4,158      | 1,481           | \$61,150             | 35         |