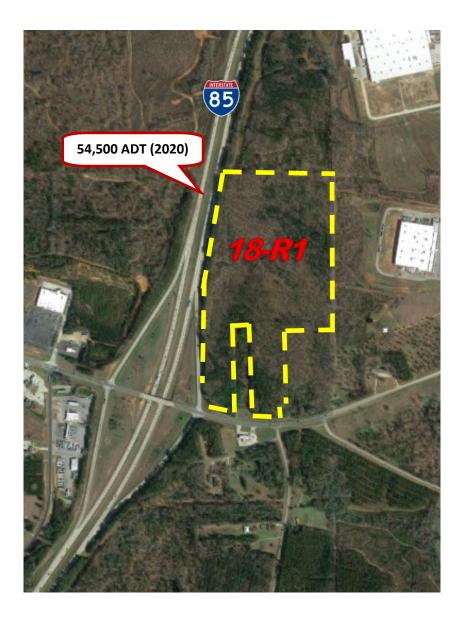

## **PROPERTY OVERVIEW**

- +/- 58 Acres- Troup County
- Parcel ID#: 0023 001016
- Zoned 18-R1
- Topography: Gently Rolling
- All utilities available to site
- 54,500 ADT (2016)
- +/-622 ft of frontage on Hwy 54
- +/-2,776 ft of frontage on I-85