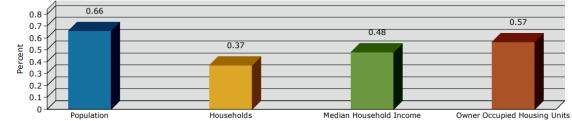

rcel ID#: 0023 001016
- Zoned 18-R1
- Topography: Gently Rolling
- All utilities available to site
- 54,500 ADT (2016)
- +/-622 ft of frontage on Hwy 54
- +/-2,776 ft of frontage on I-85

Offering Price: \$70,000 per Acre









#### **DISTANCE MAP**







COMMERCIAL PEACHTREE ROAD

### **SUBMARKET AERIAL**







### **AREA DEMOGRAPHICS 2017 (Esri)**

|           | Population | # of Households | Avg Household Income | Median Age |
|-----------|------------|-----------------|----------------------|------------|
| 1 Mile    | 149        | 53              | \$55,208             | 33         |
| 1-3 Miles | 4,191      | 1,522           | \$48,657             | 37         |
| 3-5 Miles | 4,158      | 1,481           | \$61,150             | 35         |







2017-2022 Annual Growth Rate