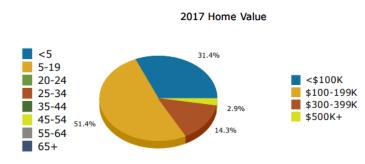

### **AREA DEMOGRAPHICS 2017 (Esri)**

|           | Population | # of Households | Avg Household Income | Median Age |
|-----------|------------|-----------------|----------------------|------------|
| 1 Mile    | 149        | 53              | \$55,208             | 33         |
| 1-3 Miles | 4,191      | 1,522           | \$48,657             | 37         |
| 3-5 Miles | 4,158      | 1,481           | \$61,150             | 35         |