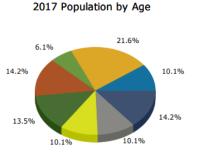

### **AREA DEMOGRAPHICS 2017 (Esri)**

|           | Population | # of Households | Avg Household Income | Median Age |
|-----------|------------|-----------------|----------------------|------------|
| 1 Mile    | 149        | 53              | \$55,208             | 33         |
| 1-3 Miles | 4,191      | 1,522           | \$48,657             | 37         |
| 3-5 Miles | 4,158      | 1,481           | \$61,150             | 35         |