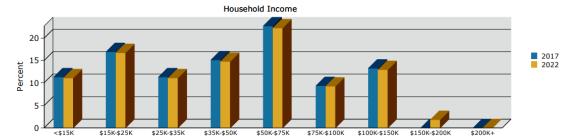

### **AREA DEMOGRAPHICS 2017 (Esri)**

|           | Population | # of Households | Avg Household Income | Median Age |
|-----------|------------|-----------------|----------------------|------------|
| 1 Mile    | 149        | 53              | \$55,208             | 33         |
| 1-3 Miles | 4,191      | 1,522           | \$48,657             | 37         |
| 3-5 Miles | 4,158      | 1,481           | \$61,150             | 35         |